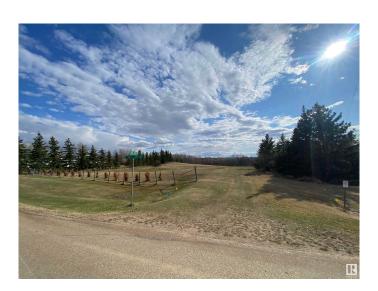

## \$289,000

0 Bedroom, 0.00 Bathroom, Rural on 3.01 Acres

Meadowland Estates, Rural Strathcona County, AB

3.01 Acres. Excellent site for a hillside home. Utilities to property line including municipal water. 10 min. to Hwy 21/ Sherwood Park. Paved road to driveway and less than 1 mi. to main road (Wye Rd). Bus service to driveway. Treed around property for privacy. Close to amenities incl. gas station and convenient store, liquor store and community halls. Minutes away from Strathcona Wilderness Centre and Blackfoot Reserve for all your natural outdoor activities.

#### **Exterior**

Exterior Features Hillside