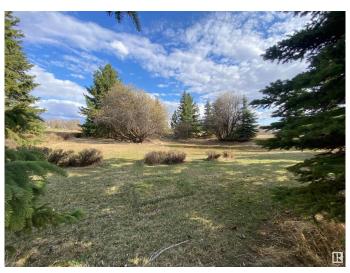

## \$289,000

0 Bedroom, 0.00 Bathroom, Rural on 3.01 Acres

Meadowland Estates, Rural Strathcona County, AB

3.01 Acres. Excellent site for a hillside home. Utilities to property line including municipal water. 10 min. to Hwy 21/ Sherwood Park. Paved road to driveway and less than 1 mi. to main road (Wye Rd). Bus service to driveway. Treed around property for privacy. Close to amenities incl. gas station and convenient store, liquor store and community halls. Minutes away from Strathcona Wilderness Centre and Blackfoot Reserve for all your natural outdoor activities.

#### **Exterior**

Exterior Features Hillside