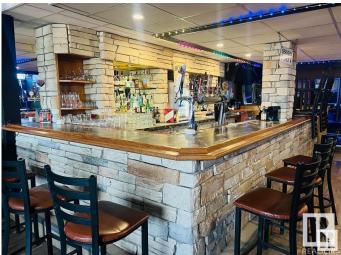

#### \$249,000

0 Bedroom, 0.00 Bathroom, Business on 0.00 Acres

Glengarry, Edmonton, AB

Excellent opportunity to own a well-established neighborhood pub with a loyal customer base in a fantastic location! This vibrant pub features a full kitchen with excellent dining, seating for 100 guests, 2 TVs perfect for sports fans, 1 Projector, 6 VLTs in a private section, a juke box, an office, a long oak bar, and an on-site ATM. Live entertainment is a key attraction, with a large dance floor and stage hosting some of Edmontonâ€<sup>TM</sup>s finest bands every Friday and Saturday night. Enjoy jam nights on Wednesdays and karaoke on Thursdays, creating a lively atmosphere all week long.