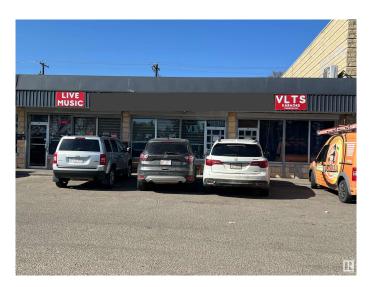

#### \$249,000

0 Bedroom, 0.00 Bathroom, Business on 0.00 Acres

Glengarry, Edmonton, AB

Excellent opportunity to own a well-established neighborhood pub with a loyal customer base in a fantastic location! This vibrant pub features a full kitchen with excellent dining, seating for 100 guests, 2 TVs perfect for sports fans, 1 Projector, 6 VLTs in a private section, a juke box, an office, a long oak bar, and an on-site ATM. Live entertainment is a key attraction, with a large dance floor and stage hosting some of Edmontonâ€<sup>TM</sup>s finest bands every Friday and Saturday night. Enjoy jam nights on Wednesdays and karaoke on Thursdays, creating a lively atmosphere all week long.

## **Community Information**

| Address     | Na Na     |
|-------------|-----------|
| Area        | Edmonton  |
| Subdivision | Glengarry |
| City        | Edmonton  |

| County      | ALBERTA |
|-------------|---------|
| Province    | AB      |
| Postal Code | T5E 0Y2 |