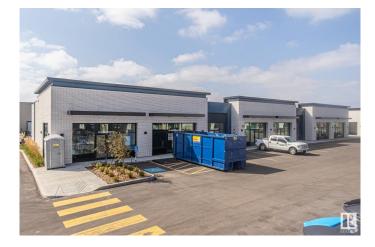

## \$530,500

0 Bedroom, 0.00 Bathroom, Retail on 0.00 Acres

Ellerslie Industrial, Edmonton, AB

Welcome to Parsons Squareâ€"South Edmonton's newest high-exposure commercial development. Multiple units and bay sizes are available for sale or lease, ideal for retail, professional, health, or office use. Located on a 5-acre site with five freestanding, single-level buildings, this project offers flexible options to suit your business. Purchase prices start at \$500 PSF, and lease rates begin at \$40 PSF. Enjoy direct exposure to Parsons Road with excellent access to Ellerslie Road, South Edmonton Common, and Anthony Henday. Ample parking and prominent building and pylon signage make this a prime location in a high-traffic area.