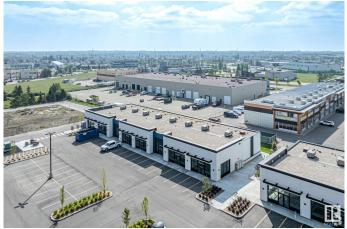

## \$530,500

0 Bedroom, 0.00 Bathroom, Retail on 0.00 Acres

Ellerslie Industrial, Edmonton, AB

Welcome to Parsons Squareâ€"South Edmonton's newest high-exposure commercial development. Multiple units and bay sizes are available for sale or lease, ideal for retail, professional, health, or office use. Located on a 5-acre site with five freestanding, single-level buildings, this project offers flexible options to suit your business. Purchase prices start at \$500 PSF, and lease rates begin at \$40 PSF. Enjoy direct exposure to Parsons Road with excellent access to Ellerslie Road, South Edmonton Common, and Anthony Henday. Ample parking and prominent building and pylon signage make this a prime location in a high-traffic area.