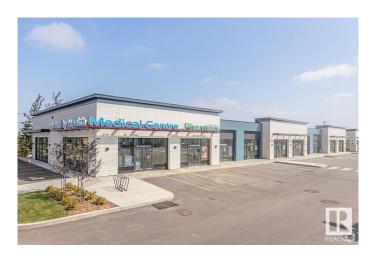

## \$530,500

0 Bedroom, 0.00 Bathroom, Retail on 0.00 Acres

Ellerslie Industrial, Edmonton, AB

Welcome to Parsons Squareâ€"South Edmonton's newest high-exposure commercial development. Multiple units and bay sizes are available for sale or lease, ideal for retail, professional, health, or office use. Located on a 5-acre site with five freestanding, single-level buildings, this project offers flexible options to suit your business. Purchase prices start at \$500 PSF, and lease rates begin at \$40 PSF. Enjoy direct exposure to Parsons Road with excellent access to Ellerslie Road, South Edmonton Common, and Anthony Henday. Ample parking and prominent building and pylon signage make this a prime location in a high-traffic area.