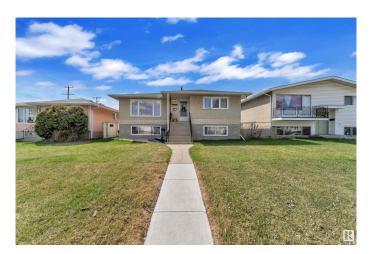

## \$449,999

5 Bedroom, 2.00 Bathroom, 1,183 sqft Single Family on 0.00 Acres

Killarney, Edmonton, AB

This well-maintained up/down duplex is ideally located near shopping, public transit, and schools. It includes two high-efficiency furnaces, separate laundry areas, and two kitchens. Both units feature bright layouts with large windows that let in plenty of natural light. The upper unit offers 3 bedrooms, a full bathroom, and a spacious living room, dining area, and kitchen. The fully finished basement includes 2 bedrooms, a bathroom, and an open-concept living room and kitchen. Additional features include ample storage, a large backyard with a concrete patio, garden space, and double detached garage. Situated on a generous 45' x 150' lot, this property is a great opportunity for first-time buyers or investors."

## **Essential Information**

MLS® # E4433240 Price \$449,999

Bedrooms 5

Bathrooms 2.00

Full Baths 2

Square Footage 1,183

Acres 0.00

Year Built 1969

Type Single Family

Sub-Type Duplex Up And Down

Style Raised Bungalow

Status Active