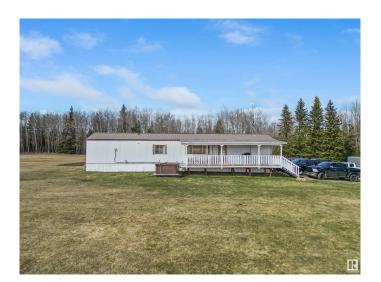

### \$249,900

3 Bedroom, 2.00 Bathroom, 1,097 sqft Rural on 4.99 Acres

None, Rural Parkland County, AB

Charming and affordable 4.99 acre acreage close to town and move in ready. This 3 bedroom, 2 bathroom home shows beautifully and has seen major upgrades. Updated painting, upgraded appliances, new flooring, new light fixtures, and a new tub in the ensuite. The open concept in the living room and kitchen showcases the large windows letting in all of the natural sunlight. Included is the dog run and ride on lawn mower. Your dream of owning an acreage is ready to become a reality. Everything you need is here, just in time to get your garden planted!

#### **Essential Information**

MLS® # E4433056 Price \$249,900

Bedrooms 3

Bathrooms 2.00

Full Baths 2

Square Footage 1,097

Acres 4.99

Year Built 1986