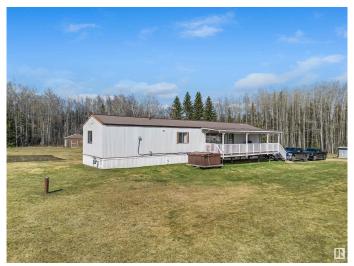

### \$249,900

3 Bedroom, 2.00 Bathroom, 1,097 sqft Rural on 4.99 Acres

None, Rural Parkland County, AB

Charming and affordable 4.99 acre acreage close to town and move in ready. This 3 bedroom, 2 bathroom home shows beautifully and has seen major upgrades. Updated painting, upgraded appliances, new flooring, new light fixtures, and a new tub in the ensuite. The open concept in the living room and kitchen showcases the large windows letting in all of the natural sunlight. Included is the dog run and ride on lawn mower. Your dream of owning an acreage is ready to become a reality. Everything you need is here, just in time to get your garden planted!

#### **Exterior**

Exterior Features Landscaped, See Remarks

Foundation Piling