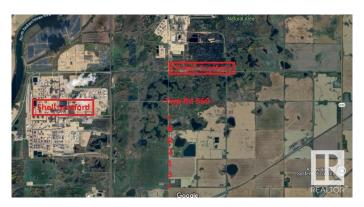

## \$2,257,000

0 Bedroom, 0.00 Bathroom, Industrial on 0.00 Acres

None, Rural Strathcona County, AB

Priced to sell. Investment or development opportunity. Approximately 150.48 acres of Heavy Industrial bare land. Excellent access to the regions major hauling routes and to the City of Edmonton. Alberta's Industrial Heartland is Canada's Largest Hydrocarbon processing region and one of the world's most attractive location for chemical, petrochemical, oil and gas investment. Backing CP Scotford Rail Yard, potential for rail spur. Close proximity, (1 Mile to the East) to Shell Scotford complex, Bruderheim, Highways 830 and 15. Paved road access.