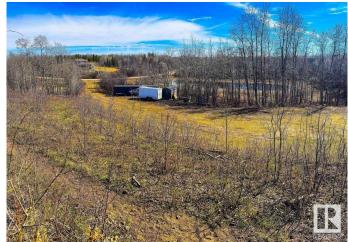

#### \$200,000

0 Bedroom, 0.00 Bathroom, Rural on 4.70 Acres

Lakewood Acres, Rural Strathcona County, AB

For more information, please click on "View Listing on Realtor Website". Discover 4.7 acres of raw land in Lakewood Acres, just 25 mins from SE Edmonton. Backing onto 50 acres of greenspace and adjacent to 40 more, enjoy privacy, nature, and abundant wildlife. The land features a hill, water body on the south edge, and a treed area with walking trails - ideal for a retreat or future build. Fully fenced with welded wire, it's perfect for dogs and includes a round pen for horses. A gated driveway is in place, with a small shed included and a 40' seacan available. Services are at the property line. A rare opportunity to own scenic land with character and potential.