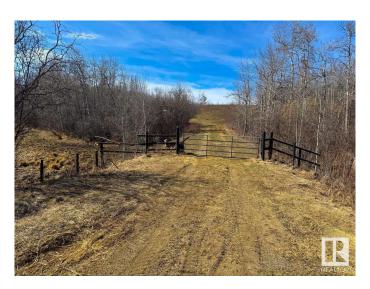

#### \$200,000

0 Bedroom, 0.00 Bathroom, Rural on 4.70 Acres

Lakewood Acres, Rural Strathcona County, AB

For more information, please click on "View Listing on Realtor Website". Discover 4.7 acres of raw land in Lakewood Acres, just 25 mins from SE Edmonton. Backing onto 50 acres of greenspace and adjacent to 40 more, enjoy privacy, nature, and abundant wildlife. The land features a hill, water body on the south edge, and a treed area with walking trails - ideal for a retreat or future build. Fully fenced with welded wire, it's perfect for dogs and includes a round pen for horses. A gated driveway is in place, with a small shed included and a 40' seacan available. Services are at the property line. A rare opportunity to own scenic land with character and potential.