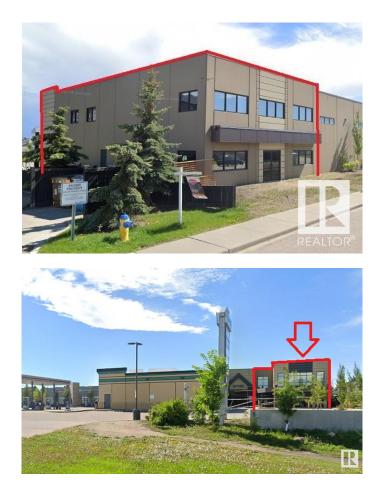

## \$719,000

0 Bedroom, 0.00 Bathroom, Business on 0.00 Acres

Hollick-Kenyon, Edmonton, AB

Brand New Daycare Opportunity located in Hollick Kenyon. Surrounded by high density residential and a short walk from Dr. Donald Massey School which is a K-9 institution. Approved from the City of Edmonton for 129 kids. The space is 6370 square feet across two levels. This center features large room sizes and adequate washrooms. One dedicated hand wash station per room. Center boasts high end commercial grade finishings which will ensure durability, two kitchens/staff rooms (one per level). There is a large playground space which is already fenced and prepped for finishes. Purchase price is for tenant improvements only and is on a Ten year Lease term.