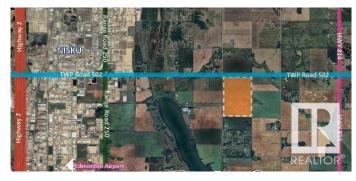

#### \$1,200,000

0 Bedroom, 0.00 Bathroom, Rural on 79.83 Acres

None, Rural Leduc County, AB

Prime Land for Sale – Build or Invest This beautiful parcel is up for grabs—buy it on its own or combine it with the adjoining 1/4 section. Located just 2 km east of Nisku on Airport Road, it sits perfectly between Beaumont and Leduc. The land currently brings in \$80/acre in annual income. You may be permitted to build 2 primary plus 2 secondary houses on this property. Hard-to-beat location with quick access to EIA, QE2, Leduc, Nisku, Beaumont, and South Edmonton.