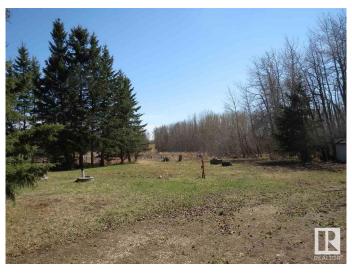

#### \$119,900

0 Bedroom, 0.00 Bathroom, Rural on 0.46 Acres

Hastings Lake, Rural Strathcona County, AB

Build your dream home on a beautiful 0.46 acre lot at Hastings Lake. Nice and private yard has power, gas, telephone, cistern and septic holding tank. Enjoy the lakeside living 30 minutes to Edmonton.

Exterior Features Private Setting, Treed Lot