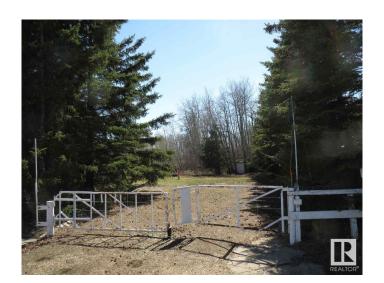

#### \$119,900

0 Bedroom, 0.00 Bathroom, Rural on 0.46 Acres

Hastings Lake, Rural Strathcona County, AB

Build your dream home on a beautiful 0.46 acre lot at Hastings Lake. Nice and private yard has power, gas, telephone, cistern and septic holding tank. Enjoy the lakeside living 30 minutes to Edmonton.

Exterior Features Private Setting, Treed Lot