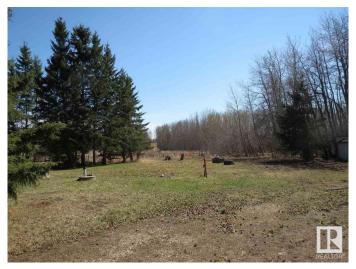

#### \$119,900

0 Bedroom, 0.00 Bathroom, Rural on 0.46 Acres

Hastings Lake, Rural Strathcona County, AB

Build your dream home on a beautiful 0.46 acre lot at Hastings Lake. Nice and private yard has power, gas, telephone, cistern and septic holding tank. Enjoy the lakeside living 30 minutes to Edmonton.

Exterior Features Private Setting, Treed Lot