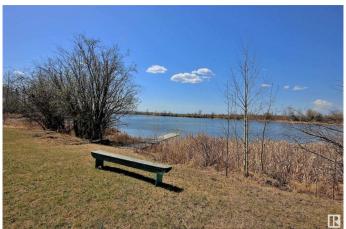

## \$289,900

0 Bedroom, 0.00 Bathroom, Rural on 0.30 Acres

Point Alison, Rural Parkland County, AB

LAKEFRONT PROPERTY! Located @ Point Alison a unique GATED SUMMER VILLAGE with water on 3 sides, just 37 MINUTES FROM EDMONTON and walking distance into Wabamun. Home to an endless variety of birds and wildlife. This 100' wide lot is READY FOR YOUR DREAM CABIN and years of enjoyment and yes you would OWN RIGHT UP TO THE WATER'S EDGE. West facing will CAPTURE ALL THE SUNSETS or stay up all night on the full moon. This QUIET BAY IS PROTECTED from winds and big storms on the lake perfect for a variety of docks and boats. WALKING TRAILS wind through the forest behind where you can see all that nature has to offer. YEAR ROUND USE and access on the lake just minutes from home! No time line restrictions on building also no extended RV use.

#### **Exterior**

Exterior Features Backs Onto Lake, Backs Onto Park/Trees, Beach Access, Flat Site,

Waterfront Property