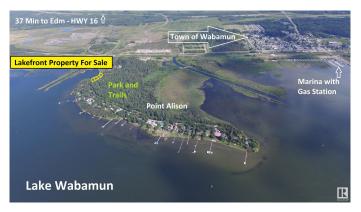

## \$289,900

0 Bedroom, 0.00 Bathroom, Rural on 0.30 Acres

Point Alison, Rural Parkland County, AB

LAKEFRONT PROPERTY! Located @ Point Alison a unique GATED SUMMER VILLAGE with water on 3 sides, just 37 MINUTES FROM EDMONTON and walking distance into Wabamun. Home to an endless variety of birds and wildlife. This 100' wide lot is READY FOR YOUR DREAM CABIN and years of enjoyment and yes you would OWN RIGHT UP TO THE WATER'S EDGE. West facing will CAPTURE ALL THE SUNSETS or stay up all night on the full moon. This QUIET BAY IS PROTECTED from winds and big storms on the lake perfect for a variety of docks and boats. WALKING TRAILS wind through the forest behind where you can see all that nature has to offer. YEAR ROUND USE and access on the lake just minutes from home! No time line restrictions on building also no extended RV use.

## **Community Information**

Address 2 Prospect Drive

Area Rural Parkland County

Subdivision Point Alison

City Rural Parkland County

County ALBERTA

Province AB

Postal Code T0E 2K0