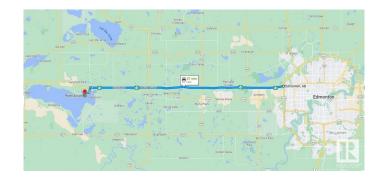

## \$289,900

0 Bedroom, 0.00 Bathroom, Rural on 0.30 Acres

Point Alison, Rural Parkland County, AB

LAKEFRONT PROPERTY! Located @ Point Alison a unique GATED SUMMER VILLAGE with water on 3 sides, just 37 MINUTES FROM EDMONTON and walking distance into Wabamun. Home to an endless variety of birds and wildlife. This 100' wide lot is READY FOR YOUR DREAM CABIN and years of enjoyment and yes you would OWN RIGHT UP TO THE WATER'S EDGE. West facing will CAPTURE ALL THE SUNSETS or stay up all night on the full moon. This QUIET BAY IS PROTECTED from winds and big storms on the lake perfect for a variety of docks and boats. WALKING TRAILS wind through the forest behind where you can see all that nature has to offer. YEAR ROUND USE and access on the lake just minutes from home! No time line restrictions on building also no extended RV use.