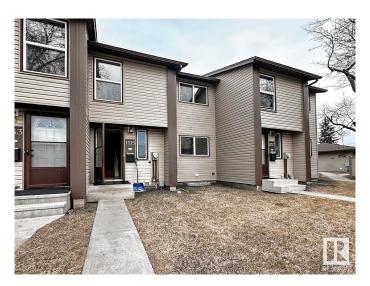

# \$189,900 - 1155 Hooke Road, Edmonton

MLS® #E4432310

## \$189,900

3 Bedroom, 1.50 Bathroom, 1,085 sqft Condo / Townhouse on 0.00 Acres

Overlanders, Edmonton, AB

This 3 bedroom townhome located in Edmonton north side Overlanders, will be a good fit for you! The functional floor plan offers 3 bedrooms, 1.5 bathroom, and finished basement. The main floor features laminate flooring throughout, brightening living accesses to the fenced private backyard. The eat in kitchen offers loads of cabinetry and counter space. Upstairs, you will find three good size bedrooms and a 4 piece full bathroom. The master bedroom is spacious having his and her closets. There is a family room and wet bar at fully finished basement, providing extra living space for family gathering. This Pioneer Estates townhouse complex is very well managed, and offers a great opportunity for you. Located near schools, bus stop, walking trails, and short drive to all your shopping spots, the River Valley and Hermitage Park! Do Not Miss this home!