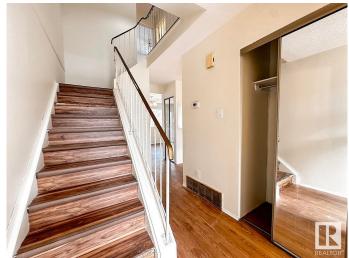

## \$189,900

3 Bedroom, 1.50 Bathroom, 1,085 sqft Condo / Townhouse on 0.00 Acres

Overlanders, Edmonton, AB

This 3 bedroom townhome located in Edmonton north side Overlanders, will be a good fit for you! The functional floor plan offers 3 bedrooms, 1.5 bathroom, and finished basement. The main floor features laminate flooring throughout, brightening living accesses to the fenced private backyard. The eat in kitchen offers loads of cabinetry and counter space. Upstairs, you will find three good size bedrooms and a 4 piece full bathroom. The master bedroom is spacious having his and her closets. There is a family room and wet bar at fully finished basement, providing extra living space for family gathering. This Pioneer Estates townhouse complex is very well managed, and offers a great opportunity for you. Located near schools, bus stop, walking trails, and short drive to all your shopping spots, the River Valley and Hermitage Park! Do Not Miss this home!

### Interior

Appliances Dryer, Hood Fan, Refrigerator, Stove-Electric, Washer

Heating Forced Air-1, Natural Gas

Stories 3

Has Basement Yes

Basement Full, Finished