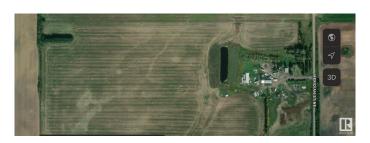

# \$1,040,000 - 24520 Meridian Street, Edmonton

MLS® #E4432215

### \$1,040,000

0 Bedroom, 0.00 Bathroom, Land Commercial on 0.00 Acres

Edmonton Energy And Technology Park, Edmonton, AB

Located in the Edmonton Energy & Technology Park, 80 acre parcel perfect for investment, can be rented and or use as yard space. Future development, located mins from highway and Edmonton. House on property.