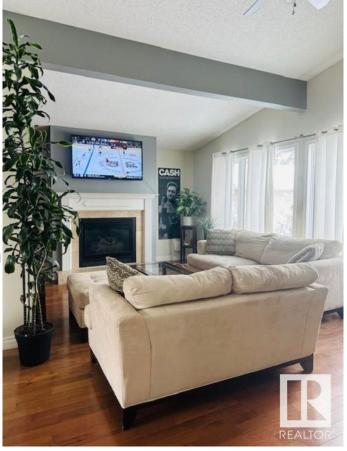

## \$474,900

5 Bedroom, 2.00 Bathroom, 1,131 sqft Single Family on 0.00 Acres

Forest Lawn (St. Albert), St. Albert, AB

Visit the Listing Brokerage (and/or listing REALTOR®) website to obtain additional information. 4 level split located in highly sought after mature area, well treed and close to parks, trails and schools. Hardwood floors in main living area, tile bathrooms newer carpet in lower level bedroom, large fenced yard loaded with trees and annual flowers and plants. Maintenance free deck, forever metal roof. Gas fireplace. Single car garage insulated and drywalled.

Fireplace Yes

Fireplaces Mantel

Stories 2

Has Basement Yes

Basement Full, Finished

**Exterior** 

Exterior Wood, Vinyl

Exterior Features Fenced, Fruit Trees/Shruk