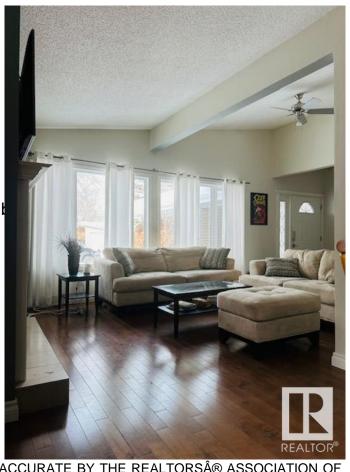

## \$474,900

5 Bedroom, 2.00 Bathroom, 1,131 sqft Single Family on 0.00 Acres

Forest Lawn (St. Albert), St. Albert, AB

Visit the Listing Brokerage (and/or listing REALTOR®) website to obtain additional information. 4 level split located in highly sought after mature area, well treed and close to parks, trails and schools. Hardwood floors in main living area, tile bathrooms newer carpet in lower level bedroom, large fenced yard loaded with trees and annual flowers and plants. Maintenance free deck, forever metal roof. Gas fireplace. Single car garage insulated and drywalled.

Fireplace Yes

Fireplaces Mantel

Stories 2

Has Basement Yes

Basement Full, Finished

**Exterior** 

Exterior Wood, Vinyl

Exterior Features Fenced, Fruit Trees/Shruk