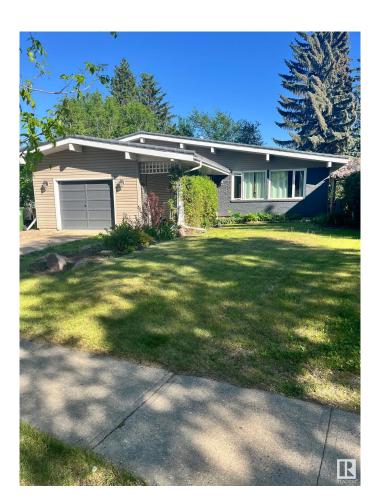

## \$474,900

5 Bedroom, 2.00 Bathroom, 1,131 sqft Single Family on 0.00 Acres

Forest Lawn (St. Albert), St. Albert, AB

Visit the Listing Brokerage (and/or listing REALTOR®) website to obtain additional information. 4 level split located in highly sought after mature area, well treed and close to parks, trails and schools. Hardwood floors in main living area, tile bathrooms newer carpet in lower level bedroom, large fenced yard loaded with trees and annual flowers and plants. Maintenance free deck, forever metal roof. Gas fireplace. Single car garage insulated and drywalled.

## **Essential Information**

MLS® # E4432209 Price \$474,900

Bedrooms 5
Bathrooms 2.00

Full Baths 2

Square Footage 1,131 Acres 0.00 Year Built 1972

Type Single Family

Sub-Type Detached Single Family

Style 4 Level Split

## **Community Information**

Address 71 Forest Drive

Area St. Albert

Subdivision Forest Lawn (St. Albert)

City St. Albert
County ALBERTA

Province AB

Postal Code T8N 1V2

**Amenities** 

Fireplace Yes

Fireplaces Mantel

Stories 2

Has Basement Yes

Basement Full, Finished

**Exterior** 

Exterior Wood, Vinyl

Exterior Features Fenced, Fruit Trees/Shruk

Schools, Shopping Nearby

Roof Metal

Construction Wood, Vinyl

Foundation Concrete Perimeter

**Additional Information** 

Date Listed April 21st, 2025

Days on Market 52

Zoning Zone 24