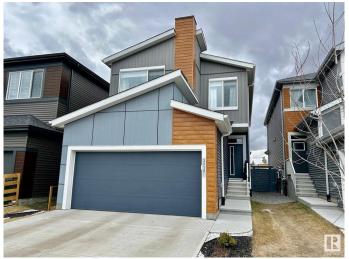

# \$619,900 - 3939 5 Avenue, Edmonton

MLS® #E4432202

## \$619,900

3 Bedroom, 2.50 Bathroom, 2,130 sqft Single Family on 0.00 Acres

Charlesworth, Edmonton, AB

Immaculate 2 story single family 2022 built 2,130 sq feet with 3 bedrooms. The spacious living room serves as the centerpiece of the home while the entrance and storage room are big enough to accommodate the hustle and bustle of family life. The large kitchen is crafted to withstand meal preps of any size. Upstairs, the primary suite is the best place to sit back and relax, with a beautiful 5-piece ensuite with tiled shower and standalone tub. This home backs onto a park, making family time that much more accessible.

#### **Exterior**

Exterior Wood, Vinyl

Exterior Features Backs Onto Park/Trees, Fenced, Playground Nearby, Public

Transportation, Shopping Nearby

Roof Asphalt Shingles

Construction Wood, Vinyl

Foundation Concrete Perimeter