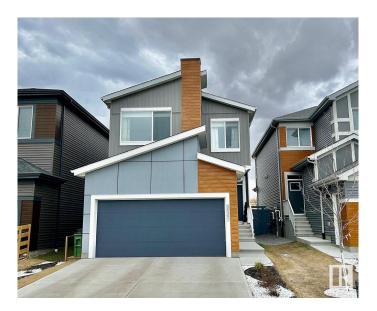

# \$619,900 - 3939 5 Avenue, Edmonton

MLS® #E4432202

## \$619,900

3 Bedroom, 2.50 Bathroom, 2,130 sqft Single Family on 0.00 Acres

Charlesworth, Edmonton, AB

Immaculate 2 story single family 2022 built 2,130 sq feet with 3 bedrooms. The spacious living room serves as the centerpiece of the home while the entrance and storage room are big enough to accommodate the hustle and bustle of family life. The large kitchen is crafted to withstand meal preps of any size. Upstairs, the primary suite is the best place to sit back and relax, with a beautiful 5-piece ensuite with tiled shower and standalone tub. This home backs onto a park, making family time that much more accessible.

#### **Exterior**

Exterior Wood, Vinyl

Exterior Features Backs Onto Park/Trees, Fenced, Playground Nearby, Public

Transportation, Shopping Nearby

Roof Asphalt Shingles

Construction Wood, Vinyl

Foundation Concrete Perimeter