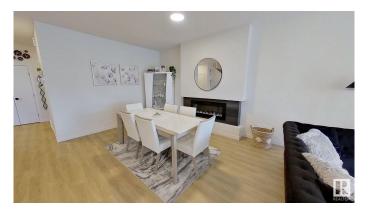

## \$619,900

3 Bedroom, 2.50 Bathroom, 2,130 sqft Single Family on 0.00 Acres

Charlesworth, Edmonton, AB

Immaculate 2 story single family 2022 built 2,130 sq feet with 3 bedrooms. The spacious living room serves as the centerpiece of the home while the entrance and storage room are big enough to accommodate the hustle and bustle of family life. The large kitchen is crafted to withstand meal preps of any size. Upstairs, the primary suite is the best place to sit back and relax, with a beautiful 5-piece ensuite with tiled shower and standalone tub. This home backs onto a park, making family time that much more accessible.

### Interior

Interior Features ensuite bathroom

Appliances Dishwasher-Built-In, Dryer, Garage Opener, Hood Fan,

Oven-Microwave, Refrigerator, Stove-Gas, Washer

Heating Forced Air-1, Natural Gas

Fireplace Yes