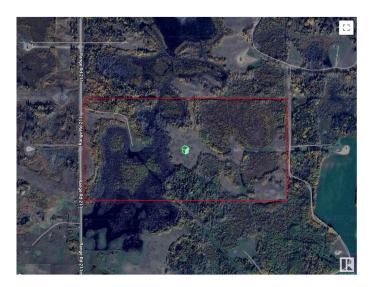

### \$225,400

0 Bedroom, 0.00 Bathroom, Rural on 80.50 Acres

None, Rural Strathcona County, AB

"HUNTERS ALERT" Amazing piece of land great for the outdoorsman who likes hunting. Many great treed and open areas, rolling land with wetland throughout. Located just minutes from Fort Saskatchewan. Ideal for recreational use or grazing pasture land too. The 80-acre property directly to the south is also for sale, presenting a larger investment opportunity. Conveniently close to Fort Saskatchewan, Sherwood Park, Edmonton, and Redwater. A solid short- or long-term holding property with multiple potential uses. The land generates \$7,025 annually from a long-term tenant. Please note that you cannot build a permanent house on this land because of the zoning.

## **Community Information**

Address 56219 Rr 211

Area Rural Strathcona County

Subdivision None

City Rural Strathcona County

County ALBERTA

Province AB

Postal Code T8A 0Z7