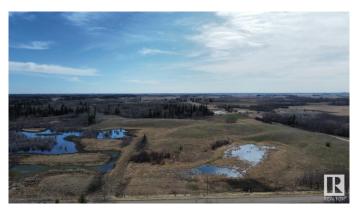

### \$225,400

0 Bedroom, 0.00 Bathroom, Rural on 80.50 Acres

None, Rural Strathcona County, AB

"HUNTERS ALERT" Amazing piece of land great for the outdoorsman who likes hunting. Many great treed and open areas, rolling land with wetland throughout. Located just minutes from Fort Saskatchewan. Ideal for recreational use or grazing pasture land too. The 80-acre property directly to the south is also for sale, presenting a larger investment opportunity. Conveniently close to Fort Saskatchewan, Sherwood Park, Edmonton, and Redwater. A solid short- or long-term holding property with multiple potential uses. The land generates \$7,025 annually from a long-term tenant. Please note that you cannot build a permanent house on this land because of the zoning.