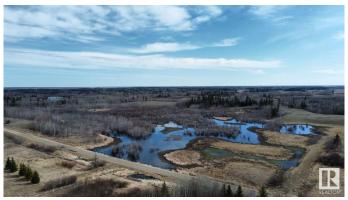

### \$225,400

0 Bedroom, 0.00 Bathroom, Rural on 80.50 Acres

None, Rural Strathcona County, AB

"HUNTERS ALERT" Amazing piece of land great for the outdoorsman who likes hunting. Many great treed and open areas, rolling land with wetland throughout. Located just minutes from Fort Saskatchewan. Ideal for recreational use or grazing pasture land too. The 80-acre property directly to the south is also for sale, presenting a larger investment opportunity. Conveniently close to Fort Saskatchewan, Sherwood Park, Edmonton, and Redwater. A solid short- or long-term holding property with multiple potential uses. The land generates \$7,025 annually from a long-term tenant. Please note that you cannot build a permanent house on this land because of the zoning.