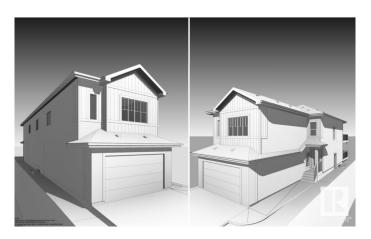

#### \$719.998

4 Bedroom, 3.00 Bathroom, 2,454 sqft Single Family on 0.00 Acres

Erin Ridge, St. Albert, AB

This stunning detached single-family home in the desirable Erin Ridge community of St. Albert offers spacious living and modern comforts. The main floor features an open-to-below living area, a main floor bedroom, and a full bath, along with a well-appointed kitchen and pantry. The dining room opens up to a private deck, perfect for outdoor relaxation. Upstairs, enjoy a spacious bonus room leading to another balcony, along with a dedicated gym/exercise room. The luxurious main bedroom boasts a walk-in closet and a 5-piece ensuite. Two additional bedrooms share a common bathroom. A separate entrance to the basement provides potential for future development or a separate living space. With a double garage and a prime location, this home combines style and practicality for comfortable family living.

Type Single Family

Sub-Type Detached Single Family

Style 2 Storey
Status Active

#### **Exterior**

Exterior Wood, Vinyl

Exterior Features Schools, Shopping Nearby

Roof Asphalt Shingles

Construction Wood, Vinyl

Foundation Concrete Perimeter