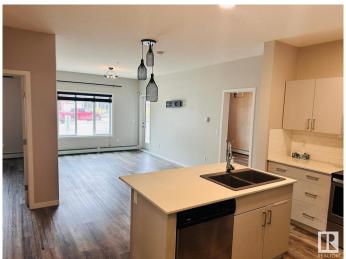

# \$254,900

2 Bedroom, 2.00 Bathroom, 903 sqft Condo / Townhouse on 0.00 Acres

Rutherford (Edmonton), Edmonton, AB

This is Stunning 2 bed room and 2 full bathroom condo with a spacious living room in the main level. Open concept kitchen with large Island with White quartz countertops, Built-in-Stainless steel appliances and In suite laundry, Primary suite is spectacular with full ensuite and extra large closet. Beautiful balcony space for summer, underground heated parking, this home is loaded with convenience, Walkable distance school, Shopping Centre, Airport, Highway.

#### Interior

Interior Features ensuite bathroom

Appliances Microwave Hood Fan, Refrigerator, Stacked Washer/Dryer,

Stove-Countertop Electric, Window Coverings

Heating Baseboard, Natural Gas