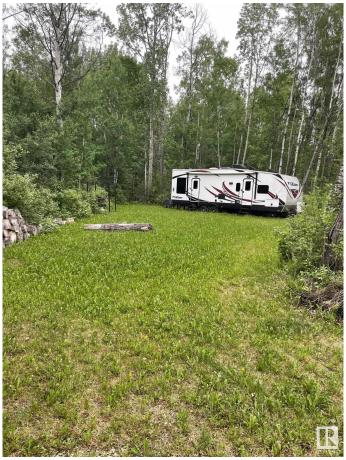

#### \$215,000

0 Bedroom, 0.00 Bathroom, Rural on 2.10 Acres

Rainbow Beach Estates, Rural Parkland County, AB

JACKFISH LAKE Rainbow Estates
LAKEFRONT Excellent Weekend Getaway to
enjoy the outdoors or Private Camping
Retreat. 2.15 acres rolling land some trees to
the back of the property, lake access with
great building site. Nice little camp site in the
back. Excellent fishing and waterskiing lake.
HOLIDAY RV NOT INCLUDED.

## **Exterior**

Exterior Features Cul-De-Sac, Lake Access Property, Private Setting, Rolling Land,

Sloping Lot, Treed Lot, See Remarks