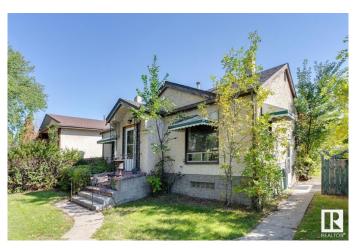

# \$329,900

3 Bedroom, 2.00 Bathroom, 959 sqft Single Family on 0.00 Acres

Eastwood, Edmonton, AB

INCREDIBLE DEVELOPMENT OPPORTUNITY! This huge 50 x 150 ft lot zoned RF3 is situated on a beautiful tree lined street in central Eastwood. This LARGE LOT provides tons of potential for future development, NEW BYLAWS allowing for 8 UNITS - build a side by side duplex plus basement suites or split the lot into 2 skinnies â€" the possibilities are endless! This bungalow has, 3 bedrooms, 2 baths, 2 Laundries, shingles, HWT and bedroom windows & freshly painted with detached single garage with RV parking. Providing quick and easy access to downtown, NAIT and Kingsway Mall and within walking distance to parks, schools, & public transit â€" the location is fantastic. MUST SEE!!

# **Community Information**

Address 12109 87 St
Area Edmonton
Subdivision Eastwood
City Edmonton
County ALBERTA

Province AB

Postal Code T5B 3N7