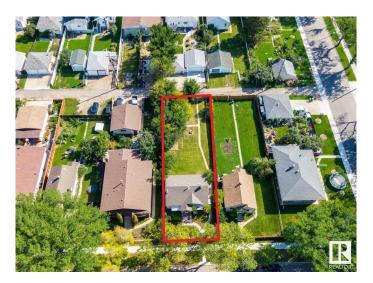

# \$329,900

3 Bedroom, 2.00 Bathroom, 959 sqft Single Family on 0.00 Acres

Eastwood, Edmonton, AB

INCREDIBLE DEVELOPMENT OPPORTUNITY! This huge 50 x 150 ft lot zoned RF3 is situated on a beautiful tree lined street in central Eastwood. This LARGE LOT provides tons of potential for future development, NEW BYLAWS allowing for 8 UNITS - build a side by side duplex plus basement suites or split the lot into 2 skinnies â€" the possibilities are endless! This bungalow has, 3 bedrooms, 2 baths, 2 Laundries, shingles, HWT and bedroom windows & freshly painted with detached single garage with RV parking. Providing quick and easy access to downtown, NAIT and Kingsway Mall and within walking distance to parks, schools, & public transit â€" the location is fantastic. MUST SEE!!

# **Community Information**

Address 12109 87 St
Area Edmonton
Subdivision Eastwood
City Edmonton
County ALBERTA

Province AB

Postal Code T5B 3N7