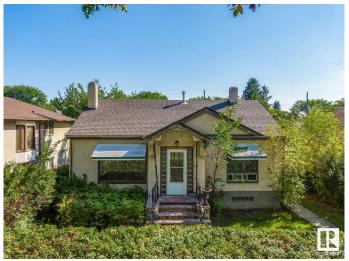

# \$329,900

3 Bedroom, 2.00 Bathroom, 959 sqft Single Family on 0.00 Acres

Eastwood, Edmonton, AB

INCREDIBLE DEVELOPMENT OPPORTUNITY! This huge 50 x 150 ft lot zoned RF3 is situated on a beautiful tree lined street in central Eastwood. This LARGE LOT provides tons of potential for future development, NEW BYLAWS allowing for 8 UNITS - build a side by side duplex plus basement suites or split the lot into 2 skinnies â€" the possibilities are endless! This bungalow has, 3 bedrooms, 2 baths, 2 Laundries, shingles, HWT and bedroom windows & freshly painted with detached single garage with RV parking. Providing quick and easy access to downtown, NAIT and Kingsway Mall and within walking distance to parks, schools, & public transit â€" the location is fantastic. MUST SEE!!

# **Community Information**

Address 12109 87 St
Area Edmonton
Subdivision Eastwood
City Edmonton
County ALBERTA

Province AB

Postal Code T5B 3N7