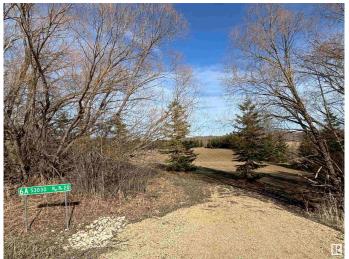

#### \$264,900

0 Bedroom, 0.00 Bathroom, Rural on 2.87 Acres

Bell Acres, Rural Parkland County, AB

Build your dream home on this beautiful 2.87-acre vacant lot in Bell Acres. Surrounded on three sides by a mature shelter belt featuring majestic blue spruce trees, this property offers privacy, natural beauty, and a serene atmosphere. Enjoy direct access to greenspace and walking trails that lead to Blueberry Schoolâ€"perfect for families. Conveniently located near Yellowhead Hwy, Highway 16A, and Parkland Drive, commuting is a breeze while still enjoying the peace of country living. This is a rare opportunity to own a mature lot with space to grow and explore. Don't miss your chance to break ground this year!

## **Community Information**

Address 6a 53030 Rge Rd 20
Area Rural Parkland County

Subdivision Bell Acres

City Rural Parkland County

County ALBERTA

Province AB

Postal Code T7Y 2G8