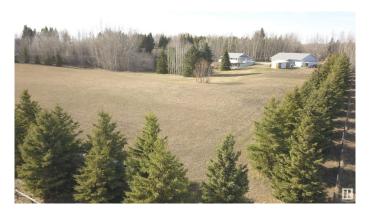

#### \$264,900

0 Bedroom, 0.00 Bathroom, Rural on 2.87 Acres

Bell Acres, Rural Parkland County, AB

Build your dream home on this beautiful 2.87-acre vacant lot in Bell Acres. Surrounded on three sides by a mature shelter belt featuring majestic blue spruce trees, this property offers privacy, natural beauty, and a serene atmosphere. Enjoy direct access to greenspace and walking trails that lead to Blueberry Schoolâ€"perfect for families. Conveniently located near Yellowhead Hwy, Highway 16A, and Parkland Drive, commuting is a breeze while still enjoying the peace of country living. This is a rare opportunity to own a mature lot with space to grow and explore. Don't miss your chance to break ground this year!

### **Exterior**

Exterior Features Backs Onto Park/Trees, Environmental Reserve, Landscaped, Private

Setting, Schools, See Remarks