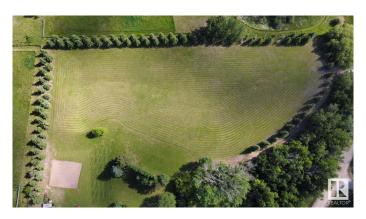

#### \$264,900

0 Bedroom, 0.00 Bathroom, Rural on 2.87 Acres

Bell Acres, Rural Parkland County, AB

Build your dream home on this beautiful 2.87-acre vacant lot in Bell Acres. Surrounded on three sides by a mature shelter belt featuring majestic blue spruce trees, this property offers privacy, natural beauty, and a serene atmosphere. Enjoy direct access to greenspace and walking trails that lead to Blueberry Schoolâ€"perfect for families. Conveniently located near Yellowhead Hwy, Highway 16A, and Parkland Drive, commuting is a breeze while still enjoying the peace of country living. This is a rare opportunity to own a mature lot with space to grow and explore. Don't miss your chance to break ground this year!

### **Exterior**

Exterior Features Backs Onto Park/Trees, Environmental Reserve, Landscaped, Private

Setting, Schools, See Remarks