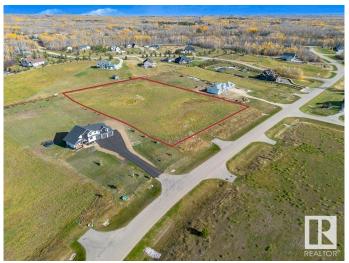

#### \$279,900

0 Bedroom, 0.00 Bathroom, Rural on 3.66 Acres

Muir Lake Heights, Rural Parkland County, AB

Endless opportunities awaits you on the largest lot that provides the best value in Muir Lake Heights! Build your custom dream home here! Discover the perfect canvas for your dream home on this stunning 3.66-acre lot in the highly sought-after Cornerstone Estates, just moments away from the serene Muir Lake. This expansive property offers the ideal blend of a blank canvas and community, with plenty of space to create your own oasis. Imagine waking up to the sounds of nature, enjoying peaceful walks around the nearby lake, and having ample room for outdoor activities. Whether you envision a cozy retreat or a grand estate, this lot provides the freedom to bring your vision to life. With less than a 15 min drive to Spruce Grove and Stony Plain, get the best of both worlds - enjoy the quiet rural life with city amenities nearby. Build plans for a gorgeous 1800+ sqft bungalow are available!