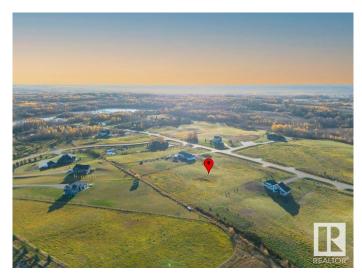

#### \$279,900

0 Bedroom, 0.00 Bathroom, Rural on 3.66 Acres

Muir Lake Heights, Rural Parkland County, AB

Endless opportunities awaits you on the largest lot that provides the best value in Muir Lake Heights! Build your custom dream home here! Discover the perfect canvas for your dream home on this stunning 3.66-acre lot in the highly sought-after Cornerstone Estates, just moments away from the serene Muir Lake. This expansive property offers the ideal blend of a blank canvas and community, with plenty of space to create your own oasis. Imagine waking up to the sounds of nature, enjoying peaceful walks around the nearby lake, and having ample room for outdoor activities. Whether you envision a cozy retreat or a grand estate, this lot provides the freedom to bring your vision to life. With less than a 15 min drive to Spruce Grove and Stony Plain, get the best of both worlds - enjoy the quiet rural life with city amenities nearby. Build plans for a gorgeous 1800+ sqft bungalow are available!