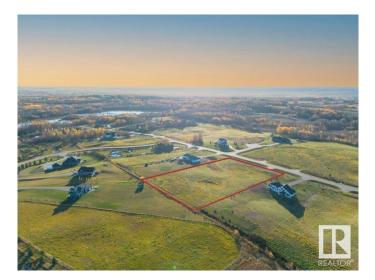

#### \$279,900

0 Bedroom, 0.00 Bathroom, Rural on 3.66 Acres

Muir Lake Heights, Rural Parkland County, AB

Endless opportunities awaits you on the largest lot that provides the best value in Muir Lake Heights! Build your custom dream home here! Discover the perfect canvas for your dream home on this stunning 3.66-acre lot in the highly sought-after Cornerstone Estates, just moments away from the serene Muir Lake. This expansive property offers the ideal blend of a blank canvas and community, with plenty of space to create your own oasis. Imagine waking up to the sounds of nature, enjoying peaceful walks around the nearby lake, and having ample room for outdoor activities. Whether you envision a cozy retreat or a grand estate, this lot provides the freedom to bring your vision to life. With less than a 15 min drive to Spruce Grove and Stony Plain, get the best of both worlds - enjoy the quiet rural life with city amenities nearby. Build plans for a gorgeous 1800+ sqft bungalow are available!