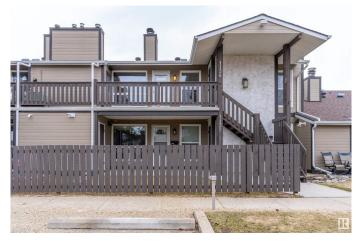

# \$209,000 - 1134 Saddleback Road, Edmonton

MLS® #E4431793

## \$209,000

2 Bedroom, 1.00 Bathroom, 957 sqft Condo / Townhouse on 0.00 Acres

Skyrattler, Edmonton, AB

FRESHLY PAINTED and ALL NEW FLOORING in Living/Dining/Kitchen/Pantry and Bedrooms. Welcome to Hunters Run on Saddleback Road, 2 bed 1 bath unit is ideal for ANY first time home buyer or a savvy investor. The unit is beautifully located close to a playground, and is on a bus route offering direct connectivity to Century Park. Amenities and shopping are close by. Access to Anthony Henday and QE2 is a breeze. A well managed and a very quiet complex is a bonus. The unit has had numerous upgrades in the last 2 years including granite countertops, newer Hot Water Tank, new flooring, fresh paint, new LED lights and ample storage in the pantry, as well as in the storage unit on the same floor.

#### **Exterior**

Exterior Wood, Stucco

Exterior Features Airport Nearby, Playground Nearby, Public Transportation, Shopping

Nearby

Roof Asphalt Shingles
Construction Wood, Stucco

Foundation Concrete Perimeter