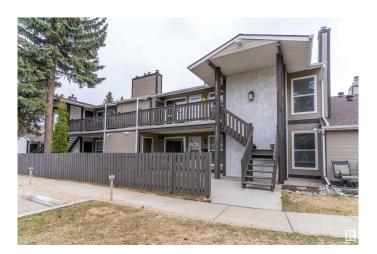

# \$209,000 - 1134 Saddleback Road, Edmonton

MLS® #E4431793

## \$209,000

2 Bedroom, 1.00 Bathroom, 957 sqft Condo / Townhouse on 0.00 Acres

Skyrattler, Edmonton, AB

FRESHLY PAINTED and ALL NEW FLOORING in Living/Dining/Kitchen/Pantry and Bedrooms. Welcome to Hunters Run on Saddleback Road, 2 bed 1 bath unit is ideal for ANY first time home buyer or a savvy investor. The unit is beautifully located close to a playground, and is on a bus route offering direct connectivity to Century Park. Amenities and shopping are close by. Access to Anthony Henday and QE2 is a breeze. A well managed and a very quiet complex is a bonus. The unit has had numerous upgrades in the last 2 years including granite countertops, newer Hot Water Tank, new flooring, fresh paint, new LED lights and ample storage in the pantry, as well as in the storage unit on the same floor.

#### **Exterior**

Exterior Wood, Stucco

Exterior Features Airport Nearby, Playground Nearby, Public Transportation, Shopping

Nearby

Roof Asphalt Shingles
Construction Wood, Stucco

Foundation Concrete Perimeter