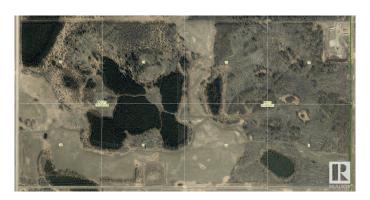

## \$905,000

0 Bedroom, 0.00 Bathroom, Rural on 319.01 Acres

None, Rural Parkland County, AB

Half section of pasture, partially treed, substantial clearing has been done. Available for 2025 grazing season.

MLS® # E4431404 Price \$905,000

Bathrooms 0.00
Acres 319.01
Type Rural

Sub-Type Vacant Lot/Land

Status Active

## **Community Information**

Address 50465 Range Road 51
Area Rural Parkland County

Subdivision None

City Rural Parkland County

County ALBERTA

Province AB

Postal Code T0C 2H0