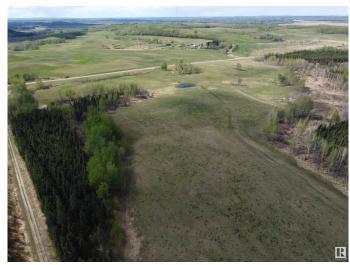

## \$905,000

0 Bedroom, 0.00 Bathroom, Rural on 319.01 Acres

None, Rural Parkland County, AB

Half section of pasture, partially treed, substantial clearing has been done. Available for 2025 grazing season.

### **Exterior**

Exterior Features Fenced