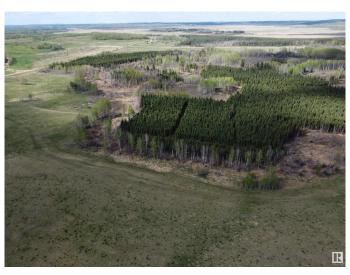

## \$905,000

0 Bedroom, 0.00 Bathroom, Rural on 319.01 Acres

None, Rural Parkland County, AB

Half section of pasture, partially treed, substantial clearing has been done. Available for 2025 grazing season.

### **Exterior**

Exterior Features Fenced