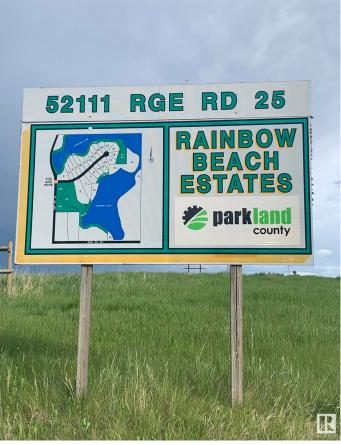

#### \$250,000

0 Bedroom, 0.00 Bathroom, Rural on 2.70 Acres

Rainbow Beach Estates, Rural Parkland County, AB

Prestigious paved subdivision at Rainbow Lake Estates located at Jackfish Lake. 2.72 acre lot with oversized 32x36 garage/shop offering 2 overhead single doors. Excellent opportunity to branch out to a quiet lake setting. Build your recreational property or year round home. This acreage does not have direct access to lake.

#### **Community Information**

| Address     | 6 52111-rr25          |
|-------------|-----------------------|
| Area        | Rural Parkland County |
| Subdivision | Rainbow Beach Estates |
| City        | Rural Parkland County |
| County      | ALBERTA               |
| Province    | AB                    |
| Postal Code | T7Y 3L8               |