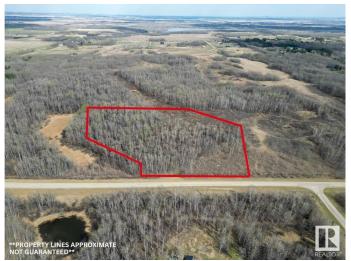

### \$418,000

0 Bedroom, 0.00 Bathroom, Rural on 5.07 Acres

None, Rural Parkland County, AB

Lot 2 - Cozy and secluded, this treed 5.07+/acre out of subdivision lot is perfect for country
living. Tucked behind Lot 1, Lot 2 offers
exceptional privacy with a lush treed buffer.
With Country Residential zoning, the land is
suitable for a variety of rural lifestyle needswhether you're planning a family acreage,
want space for small animals, or hope to build
your dream home nestled in nature. Paved
access just 20 minutes from St. Albert and
Acheson, and only 30 minutes from Edmonton
make this a hidden gem with both
convenience and character. With gas and
power at the property line.