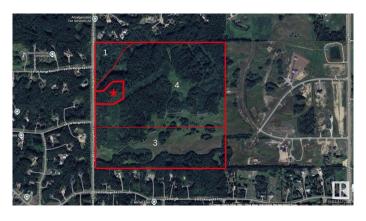

### \$418,000

0 Bedroom, 0.00 Bathroom, Rural on 5.07 Acres

None, Rural Parkland County, AB

Lot 2 - Cozy and secluded, this treed 5.07+/acre out of subdivision lot is perfect for country
living. Tucked behind Lot 1, Lot 2 offers
exceptional privacy with a lush treed buffer.
With Country Residential zoning, the land is
suitable for a variety of rural lifestyle needswhether you're planning a family acreage,
want space for small animals, or hope to build
your dream home nestled in nature. Paved
access just 20 minutes from St. Albert and
Acheson, and only 30 minutes from Edmonton
make this a hidden gem with both
convenience and character. With gas and
power at the property line.