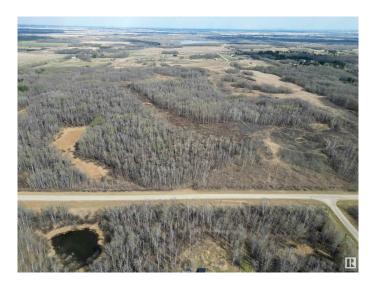

### \$418,000

0 Bedroom, 0.00 Bathroom, Rural on 5.07 Acres

None, Rural Parkland County, AB

Lot 2 - Cozy and secluded, this treed 5.07+/acre out of subdivision lot is perfect for country
living. Tucked behind Lot 1, Lot 2 offers
exceptional privacy with a lush treed buffer.
With Country Residential zoning, the land is
suitable for a variety of rural lifestyle needswhether you're planning a family acreage,
want space for small animals, or hope to build
your dream home nestled in nature. Paved
access just 20 minutes from St. Albert and
Acheson, and only 30 minutes from Edmonton
make this a hidden gem with both
convenience and character. With gas and
power at the property line.