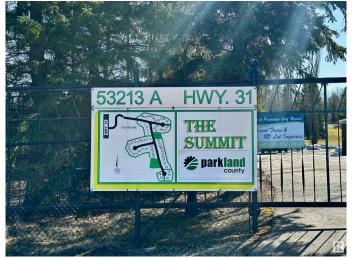

# \$189,900 - 28 53213a Highway 31, Rural Parkland County

MLS® #E4431303

## \$189,900

0 Bedroom, 0.00 Bathroom, Rural on 0.07 Acres

The Summit (Parkland), Rural Parkland County, AB

Welcome to Pineridge, an exclusive gated RV Community & Golf Resort located just 45 minutes West of Edmonton. Notice your stress start to melt away the minute you pull into this highly treed community. Lot is located in Phase 1 (The Summit) as well as in a very private cul-de-sac only feet from the golf course and offers partial golf course views. Site offers massive deck with black railings (some portion of lot uncovered/some shade via large gazebo, fire-pit area in the rear, and loads of storage in the shed. \*\*\*Also included in the sale is a 2015 Heartland Gateway 3650BH fifth wheel offering 5 slides and outdoor kitchen area, outdoor TV, and bathroom\*\*\*. Water and 50 amp power to lot. Location is ideal close to Seba Beach and Wabamun as well as being situated just south of Yellowhead (Highway 16) for quick and easy access. Golf course offers 12 holes and 4,212 total yards and on-site restaurant the 9 Iron Grill. Get away from the stress of the city and get out to the country

# **Community Information**

Address 28 53213a Highway 31
Area Rural Parkland County
Subdivision The Summit (Parkland)
City Rural Parkland County

County ALBERTA

Province AB

Postal Code T0E 2B0