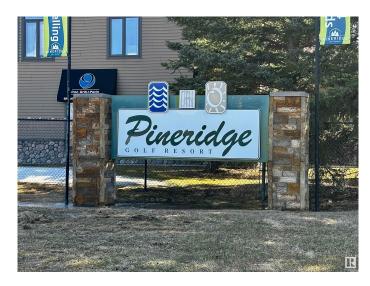

## \$189,900

0 Bedroom, 0.00 Bathroom, Rural on 0.07 Acres

The Summit (Parkland), Rural Parkland County, AB

Welcome to Pineridge, an exclusive gated RV Community & Golf Resort located just 45 minutes West of Edmonton. Notice your stress start to melt away the minute you pull into this highly treed community. Lot is located in Phase 1 (The Summit) as well as in a very private cul-de-sac only feet from the golf course and offers partial golf course views. Site offers massive deck with black railings (some portion of lot uncovered/some shade via large gazebo, fire-pit area in the rear, and loads of storage in the shed. \*\*\*Also included in the sale is a 2015 Heartland Gateway 3650BH fifth wheel offering 5 slides and outdoor kitchen area, outdoor TV, and bathroom\*\*\*. Water and 50 amp power to lot. Location is ideal close to Seba Beach and Wabamun as well as being situated just south of Yellowhead (Highway 16) for quick and easy access. Golf course offers 12 holes and 4,212 total yards and on-site restaurant the 9 Iron Grill. Get away from the stress of the city and get out to the country