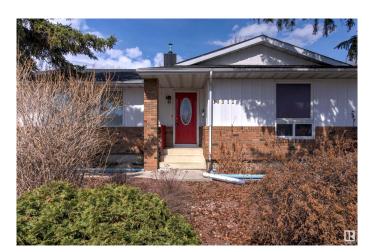

# \$455,000

5 Bedroom, 3.00 Bathroom, 1,578 sqft Single Family on 0.00 Acres

Belmead, Edmonton, AB

Amazing opportunity for a large family, investors! This bungalow has 5 bedrooms, 3 full bathrooms, main floor laundry and second laundry downstairs, lots of additional rooms/space on both levels, separate entrance. Newer windows, doors, roof, HWT 2023, Furnace 2022, copper wiring, AC, Central Vacuum. The large yard has flower/vegetable boxes for a garden enthusiast. The oversize double garage has a potential for a workshop. Long driveway is suitable for RV parking. Close to the schools, shopping, and future LRT.