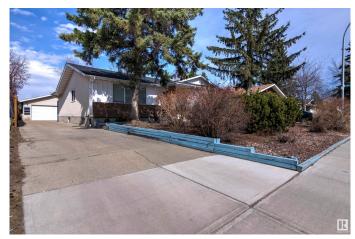

# \$455,000

5 Bedroom, 3.00 Bathroom, 1,578 sqft Single Family on 0.00 Acres

Belmead, Edmonton, AB

Amazing opportunity for a large family, investors! This bungalow has 5 bedrooms, 3 full bathrooms, main floor laundry and second laundry downstairs, lots of additional rooms/space on both levels, separate entrance. Newer windows, doors, roof, HWT 2023, Furnace 2022, copper wiring, AC, Central Vacuum. The large yard has flower/vegetable boxes for a garden enthusiast. The oversize double garage has a potential for a workshop. Long driveway is suitable for RV parking. Close to the schools, shopping, and future LRT.

#### **Amenities**

Amenities Deck, No Animal Home, No Smoking Home

Parking Double Garage Detached, Over Sized, RV Parking