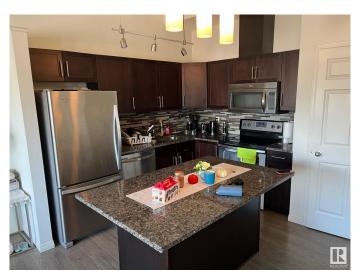

# \$259,900

2 Bedroom, 1.00 Bathroom, 743 sqft Condo / Townhouse on 0.00 Acres

Edgemont (Edmonton), Edmonton, AB

BEAUTIFUL STACKED TOWNHOUSE WITH SINGLE ATTACHED GARAGE, KITCHEN WITH GRANITE COUNTERTOPS, STAINLESS STEEL APPLIANCES, ELECTRIC WALL MOUNTED FIREPLACE, YOUR OWN BALCONY, LOW CONDO FEES, CLOSE TO ANTHONY HENDAY AND SHOPPING.

### Interior

Appliances Dishwasher-Built-In, Dryer, Refrigerator, Stove-Electric, Window

Coverings

Heating Forced Air-1, Natural Gas

Stories 1

Has Basement Yes

Basement None, No Basement