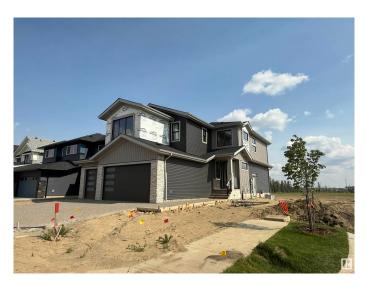

## \$929,000

3 Bedroom, 2.50 Bathroom, 2,745 sqft Single Family on 0.00 Acres

Riverside (St. Albert), St. Albert, AB

Triple Garage located on the North Facing Corner Lot with lot of Sunlight throughout the day. Comes with premium finishes and lots of upgrades. BLACK Frame Triple Pane Windows. Exposed Concrete Driveway extra large Triple Garage. 9 feet ceiling on all 3 Levels. Custom Finishes with Open Stinger stairs with Maple Hand rails with Glass. Open to abovce high ceiling in Great room with Feature walls. Custom cabinets with waterfall counter tops. Much More...

#### **Essential Information**

MLS® # E4431034 Price \$929,000

Bedrooms 3
Bathrooms 2.50
Full Baths 2
Half Baths 1

Square Footage 2,745 Acres 0.00 Year Built 2025

Type Single Family

Sub-Type Detached Single Family

#### **Exterior**

Exterior Wood, Stone, Vinyl

Exterior Features Corner Lot, Flat Site, Golf Nearby, Park/Reserve, Playground Nearby

Roof Asphalt Shingles

Construction Wood, Stone, Vinyl

Foundation Concrete Perimeter