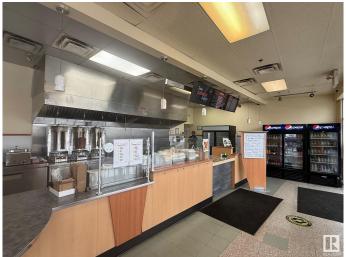

### \$275,000

0 Bedroom, 0.00 Bathroom, Business on 0.00 Acres

Allendale, Edmonton, AB

This Donair & Kebab is a popular Middle Eastern eatery located on South Side of Edmonton. They offer a diverse menu featuring donairs, shawarma wraps, kebabs, burgers, poutine, rice bowls, and breakfast options like eggs, omelettes, and pancakes.