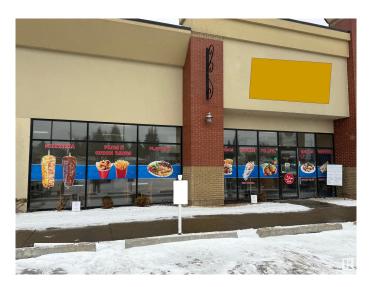

### \$275,000

0 Bedroom, 0.00 Bathroom, Business on 0.00 Acres

Allendale, Edmonton, AB

This Donair & Kebab is a popular Middle Eastern eatery located on South Side of Edmonton. They offer a diverse menu featuring donairs, shawarma wraps, kebabs, burgers, poutine, rice bowls, and breakfast options like eggs, omelettes, and pancakes.