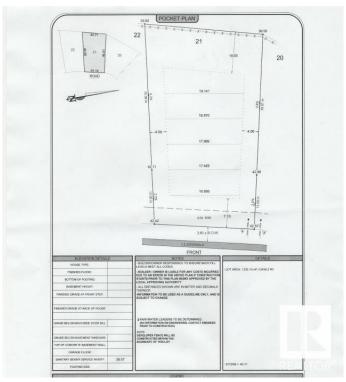

## \$689,800

0 Bedroom, 0.00 Bathroom, Rural on 0.30 Acres

Sherwood Golf & Country Club Estates, Rural Strathcona County, AB

Great walkout lot available at the Sherwood Park Golf & Country Club Estates! This rare lot is located close to many shopping complexes and all that Sherwood Park Has to offer. As well, it's close to the Henday enabling quick access to anywhere in Edmonton. A spacious space of 13,456 square feet, this property has a fabulous building pocket of 55.30 per foot, plus a walkout basement for all your grand plans. Surrounded by scenic walking routes, this lot is perfect for your family needs!

## **Exterior**

Exterior Features Back Lane, Cul-De-Sac