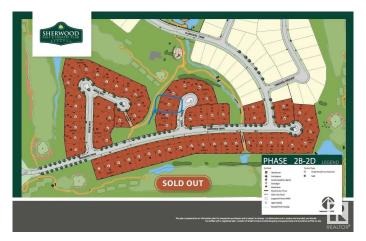

## \$689,800

0 Bedroom, 0.00 Bathroom, Rural on 0.30 Acres

Sherwood Golf & Country Club Estates, Rural Strathcona County, AB

Great walkout lot available at the Sherwood Park Golf & Country Club Estates! This rare lot is located close to many shopping complexes and all that Sherwood Park Has to offer. As well, it's close to the Henday enabling quick access to anywhere in Edmonton. A spacious space of 13,456 square feet, this property has a fabulous building pocket of 55.30 per foot, plus a walkout basement for all your grand plans. Surrounded by scenic walking routes, this lot is perfect for your family needs!

## **Community Information**

Address 554 52327 Rge Road 233
Area Rural Strathcona County

Subdivision Sherwood Golf & Country Club Estates

City Rural Strathcona County

County ALBERTA

Province AB

Postal Code T8B 0E1