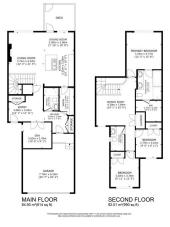

1805 60 AVE BEAUMONT, AB MAIN 914 SQ.FT. SECOND 990 SQ.FT. TOTAL RMS AREA 1904 SQ.FT.

Built in 2024