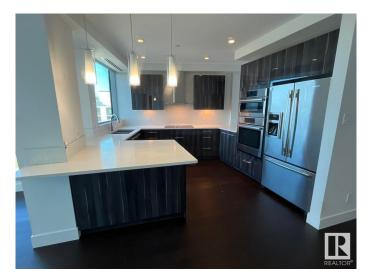

### \$750,000

2 Bedroom, 2.50 Bathroom, 1,531 sqft Condo / Townhouse on 0.00 Acres

Wîhkwêntôwin, Edmonton, AB

Welcome to The Pearl, 36 floors in downtown Edmonton, the vision of downtown living. Views of the River Valley, Victoria Golf Course & Jasper Ave, the sun rises & sets out your window. Leave all your worries behind & enjoy the finer things in life. Restaurants, shopping, entertainment & public transit steps away. Accessing The Pearl, you'll experience the unique architecture & luxurious feel, be greeted by the concierge & whisked up to your condo featuring a lavish floor plan, 1530 sqft of living space, privacy glass windows floor to ceiling, 3 balconies, and in suite laundry. Central kitchen & dining areas, 2 separate living rooms & fire places lead to bedrooms on opposite sides of the suite, each with their own baths, steam shower/tub, walk in closets, built in shelves & views for a lifetime. Murphy bed & wall unit included. Amenities include; advanced security & cameras, party facilities for private gatherings, patios, weight & cardio exercise rooms, car wash, secure storage & 2 parking stalls.