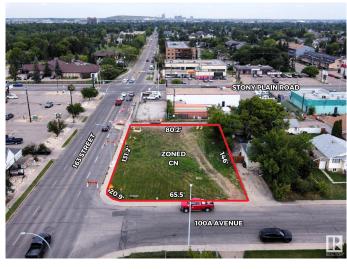

#### \$639,900

0 Bedroom, 0.00 Bathroom, Land Commercial on 0.00 Acres

Glenwood (Edmonton), Edmonton, AB

Prime development opportunity on a highly visible CN zoned corner lot! Located in a bustling commercial district, this flat vacant land is perfect for a variety of business ventures, including retail, office, or mixed-use developments. With its CN zoning, the property allows for a wide range of commercial uses, providing maximum flexibility for your business needs. This corner lot offers excellent street frontage, ensuring high traffic visibility and easy accessibility for customers and clients. Situated in a vibrant commercial district, this site offers unparalleled opportunities for development in a growing area. Surrounded by established businesses and with close proximity to major roads, this site provides the perfect location for a new commercial project. Capitalize on this prime piece of real estate and bring your development vision to life.