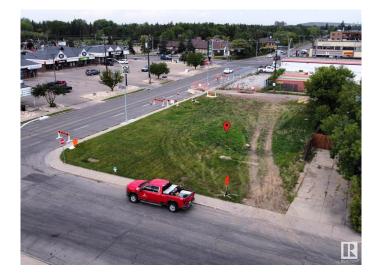

#### \$639,900

0 Bedroom, 0.00 Bathroom, Land Commercial on 0.00 Acres

Glenwood (Edmonton), Edmonton, AB

Prime development opportunity on a highly visible CN zoned corner lot! Located in a bustling commercial district, this flat vacant land is perfect for a variety of business ventures, including retail, office, or mixed-use developments. With its CN zoning, the property allows for a wide range of commercial uses, providing maximum flexibility for your business needs. This corner lot offers excellent street frontage, ensuring high traffic visibility and easy accessibility for customers and clients. Situated in a vibrant commercial district, this site offers unparalleled opportunities for development in a growing area. Surrounded by established businesses and with close proximity to major roads, this site provides the perfect location for a new commercial project. Capitalize on this prime piece of real estate and bring your development vision to life.