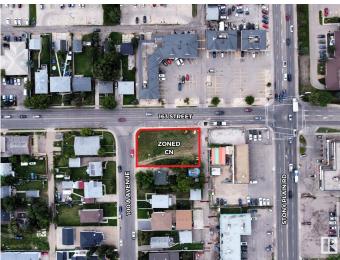

#### \$639,900

0 Bedroom, 0.00 Bathroom, Land Commercial on 0.00 Acres

Glenwood (Edmonton), Edmonton, AB

Prime development opportunity on a highly visible CN zoned corner lot! Located in a bustling commercial district, this flat vacant land is perfect for a variety of business ventures, including retail, office, or mixed-use developments. With its CN zoning, the property allows for a wide range of commercial uses, providing maximum flexibility for your business needs. This corner lot offers excellent street frontage, ensuring high traffic visibility and easy accessibility for customers and clients. Situated in a vibrant commercial district, this site offers unparalleled opportunities for development in a growing area. Surrounded by established businesses and with close proximity to major roads, this site provides the perfect location for a new commercial project. Capitalize on this prime piece of real estate and bring your development vision to life.