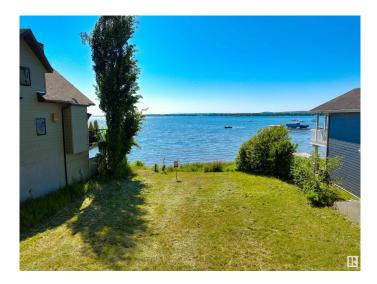

#### \$300,000

0 Bedroom, 0.00 Bathroom, Rural on 0.13 Acres

Seba Beach, Rural Parkland County, AB

Build your dream home in the heart of Seba Beachâ€<sup>™</sup>s exclusive waterfront community on this prime lot that offers rare riparian rights, granting you direct access to the water â€" ideal for installing a private dock or creating your own beach oasis. Whether it's swimming, boating, or enjoying a day on the lake, this property is the perfect launch point for four-season fun. With the old cabin removed (which had natural gas to it) and the lot cleared, it's ready for development. Imagine a custom-built retreat designed to maximize the expansive lake views, with seamless indoor-outdoor living and upscale amenities â€" all just steps from the Edmonton Yacht Club and the vibrant charm of Seba Beach. The property features unique dimensions (shortest sides 100.9' x 51.6') and offers an incredible opportunity to create a stunning lakeside getaway well below appraised and assessed value.