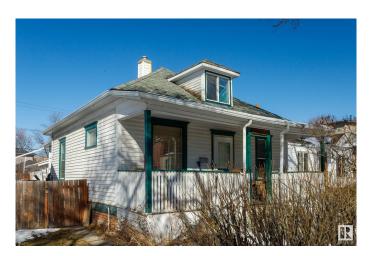

# \$158,000 - 11916 95a Street, Edmonton

MLS® #E4430836

## \$158.000

2 Bedroom, 1.00 Bathroom, 853 sqft Single Family on 0.00 Acres

Alberta Avenue, Edmonton, AB

A crooked shell with sagging grace, The house still stands, but knows its place. A dirt-floor basement, walls that moan, A structure that's best left alone. On a quiet street with little sound, It's where true value can be found. The house may groan, but don't despairâ€" That garage alone is worth the care. Step outside and you will see, A garage that stands in victory. Two cars wide, both warm and bright, Insulated, sealed up tight. Heated walls for winter's chill, A perfect shop or hobby thrill. On a quiet street where silence stays, This rare garage steals all the praise. Set in Alberta Ave's strong heart, Where local shops and murals start. A thriving scene, both proud and true, With artists, cafes, something new.

Built in 1912

## **Essential Information**

MLS® # E4430836 Price \$158,000

Bedrooms 2

Bathrooms 1.00

Full Baths 1

Square Footage 853 Acres 0.00

Year Built 1912

Type Single Family

Sub-Type Detached Single Family

Style 1 and Half Storey

Status Active

#### **Exterior**

Exterior Wood, Asphalt

Exterior Features Back Lane, Fenced, Golf Nearby, Paved Lane, Playground Nearby,

Public Transportation, Schools, Shopping Nearby

Roof Asphalt Shingles
Construction Wood, Asphalt