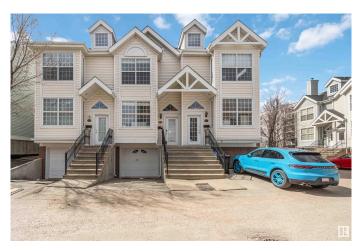

# \$429,000 - 2 10235 111 Street, Edmonton

MLS® #E4430745

#### \$429,000

2 Bedroom, 1.50 Bathroom, 1,354 sqft Condo / Townhouse on 0.00 Acres

Downtown (Edmonton), Edmonton, AB

PRIME LOCATION & VERSATILE **OPPORTUNITY!** This rare DOWNTOWN townhome blends lifestyle and flexibility. Located on 111 St across from Grant MacEwan, steps from Tim Hortons, Brewery District, Rogers Place & Jasper Ave. Zoned COMMERCIAL DC2, it's fully renovated & wired as an officeâ€"ideal as a high-end home, retail space, or live-work setup! Fully fenced with a large front deck leading to double doors, 9 ft ceilings, open concept living/conference room & den. Stylish vinyl plank floors, modern kitchen w/ sleek cabinetry & SS appliances. Upstairs has 2 spacious beds/offices + bonus room, 3pc bath & laundry. DOUBLE ATTACHED TANDEM GARAGE + ample street parking. Flexible use + unbeatable location = a must see!