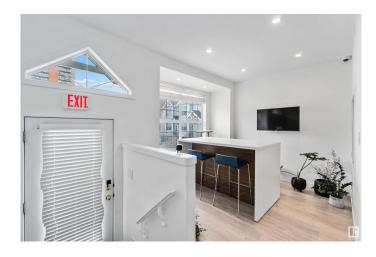

#### \$429,000

2 Bedroom, 1.50 Bathroom, 1,354 sqft Condo / Townhouse on 0.00 Acres

Downtown (Edmonton), Edmonton, AB

PRIME LOCATION & VERSATILE **OPPORTUNITY!** This rare DOWNTOWN townhome blends lifestyle and flexibility. Located on 111 St across from Grant MacEwan, steps from Tim Hortons, Brewery District, Rogers Place & Jasper Ave. Zoned COMMERCIAL DC2, it's fully renovated & wired as an officeâ€"ideal as a high-end home, retail space, or live-work setup! Fully fenced with a large front deck leading to double doors, 9 ft ceilings, open concept living/conference room & den. Stylish vinyl plank floors, modern kitchen w/ sleek cabinetry & SS appliances. Upstairs has 2 spacious beds/offices + bonus room, 3pc bath & laundry. DOUBLE ATTACHED TANDEM GARAGE + ample street parking. Flexible use + unbeatable location = a must see!