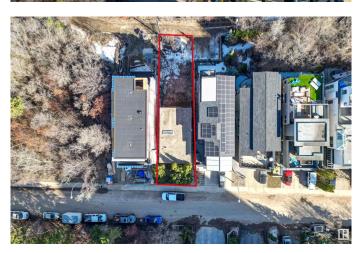

# \$799,900

1 Bedroom, 0.00 Bathroom, 998 sqft Single Family on 0.00 Acres

Strathcona, Edmonton, AB

Endless Potential with Breathtaking Views!
Rare opportunity to own a lot in one of the city's most sought-after locations. This 32 ft x 131 ft property offers the perfect canvas to build your dream home, with unobstructed views of downtown, the iconic Walterdale Bridge, and the historic Rosedale Water Treatment Plant. Nestled in a prime neighborhood, lots like this don't come up oftenâ€"don't miss your chance to create something truly special.