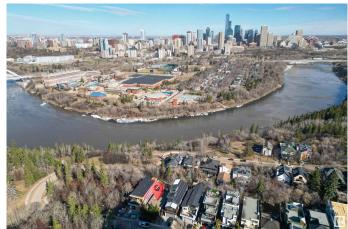

# \$799,900

1 Bedroom, 0.00 Bathroom, 998 sqft Single Family on 0.00 Acres

Strathcona, Edmonton, AB

Endless Potential with Breathtaking Views!
Rare opportunity to own a lot in one of the city's most sought-after locations. This 32 ft x 131 ft property offers the perfect canvas to build your dream home, with unobstructed views of downtown, the iconic Walterdale Bridge, and the historic Rosedale Water Treatment Plant. Nestled in a prime neighborhood, lots like this don't come up oftenâ€"don't miss your chance to create something truly special.