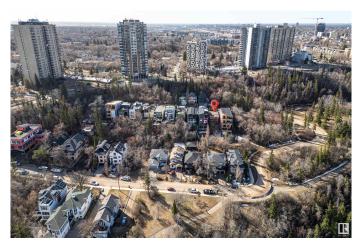

# \$799,900

1 Bedroom, 0.00 Bathroom, 998 sqft Single Family on 0.00 Acres

Strathcona, Edmonton, AB

Endless Potential with Breathtaking Views!
Rare opportunity to own a lot in one of the city's most sought-after locations. This 32 ft x 131 ft property offers the perfect canvas to build your dream home, with unobstructed views of downtown, the iconic Walterdale Bridge, and the historic Rosedale Water Treatment Plant. Nestled in a prime neighborhood, lots like this don't come up oftenâ€"don't miss your chance to create something truly special.