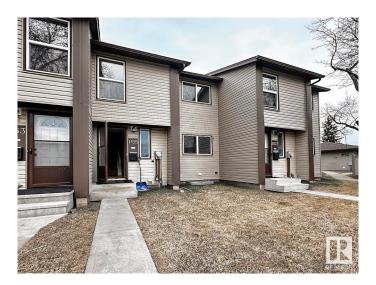

## \$220,000

3 Bedroom, 1.50 Bathroom, 1,085 sqft Condo / Townhouse on 0.00 Acres

Overlanders, Edmonton, AB

This 3 bedroom townhome located in Edmonton north side Overlanders, will be a good fit for you! The functional floor plan offers 3 bedrooms, 1.5 bathroom, and finished basement. The main floor features laminate flooring throughout, brightening living accesses to the fenced private backyard. The eat in kitchen offers loads of cabinetry and counter space. Upstairs, you will find three good size bedrooms and a 4 piece full bathroom. The master bedroom is spacious having his and her closets. There is a family room and wet bar at fully finished basement, providing extra living space for family gathering. This Pioneer Estates townhouse complex is very well managed, and offers a great opportunity for you. Located near schools, bus stop, walking trails, and short drive to all your shopping spots, the River Valley and Hermitage Park! Do Not Miss this home!

## **Community Information**

Address 1155 Hooke Road

Area Edmonton
Subdivision Overlanders
City Edmonton
County ALBERTA

Province AB

Postal Code T5A 4A5

## **Exterior**

Exterior Wood, Vinyl

Exterior Features Fenced, Playground Nearby, Public Transportation, Shopping Nearby

Roof Asphalt Shingles

Construction Wood, Vinyl

Foundation Concrete Perimeter