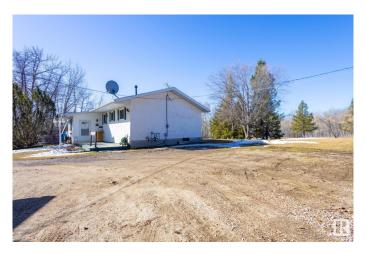

# \$369,900

3 Bedroom, 2.00 Bathroom, 1,045 sqft Rural on 3.03 Acres

Brookside Estates (Parkland), Rural Parkland County, AB

This cozy country home offers peace, quiet, and that warm feeling of coming home. Sitting on 3.03 acres at the end of a no-through road, you'll find privacy, trees, and room to roam. The 1,044 sq ft bungalow features 3 bedrooms, 2 bathrooms, a heated double garage, several storage sheds, a greenhouse, flower gardens, and a screened-in fire pit for those summer nights. Located in the heart of Wabamunâ€"where there's a school, grocery store, gas station, and hardware shopâ€"it's country living with small-town charm. Updates include roof insulation (2013), shingles and venting (2015), bathroom renos (2016 & 2017), and all-new doors.