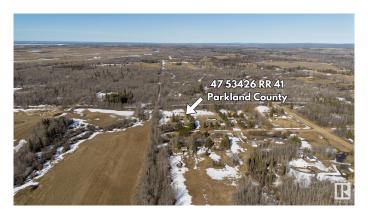

# \$369,900 - 47 53426 Rge Road 41, Rural Parkland County

MLS® #E4430602

# **Community Information**

Address 47 53426 Rge Road 41
Area Rural Parkland County

Subdivision Brookside Estates (Parkland)

City Rural Parkland County

County ALBERTA

Province AB

Postal Code T0E 0N0