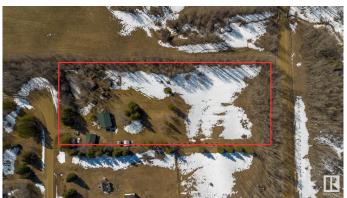

# \$369,900

3 Bedroom, 2.00 Bathroom, 1,045 sqft Rural on 3.03 Acres

Brookside Estates (Parkland), Rural Parkland County, AB

This cozy country home offers peace, quiet, and that warm feeling of coming home. Sitting on 3.03 acres at the end of a no-through road, you'll find privacy, trees, and room to roam. The 1,044 sq ft bungalow features 3 bedrooms, 2 bathrooms, a heated double garage, several storage sheds, a greenhouse, flower gardens, and a screened-in fire pit for those summer nights. Located in the heart of Wabamunâ€"where there's a school, grocery store, gas station, and hardware shopâ€"it's country living with small-town charm. Updates include roof insulation (2013), shingles and venting (2015), bathroom renos (2016 & 2017), and all-new doors.