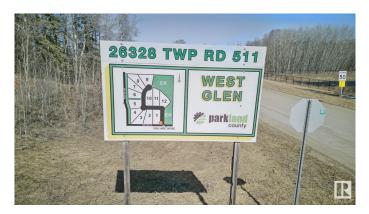

#### \$275,000

0 Bedroom, 0.00 Bathroom, Rural on 2.02 Acres

West Glen Estates, Rural Parkland County, AB

Get started on your dream home build at West Glen Estates where you'll get tremendous value with this 2 acre lot! This amazing 74 acre subdivision is located in Parkland County just west of Hwy 60 on the corner of Graminia & Sanctuary Road. Gentle rolling terrain, an abundance of trees, paved road, and bordered on two sides by environmentally protected wetlands & Ducks Unlimited nesting projects. Graminia School (K-9) is located 5 Km West on Graminia Road, Nisku and the Edmonton International Airport are only 15 minutes away, and the Town of Devon is only 5 minutes away with volunteer fire department, full service RCMP facility, hospital & ambulance service, with many more amenities and services available. PLUS major tourist attractions such as RAD Torque Raceway, U of A Botanic Gardens, Rabbit Hill Snow Resort, Canada Petroleum Discover Centre, Clifford E. Lee Nature Sanctuary, Devon Voyageur Park and Prospectors Point are only minutes away. A beautiful place to call home!

## **Community Information**

| Address     | 8 26328 Twp Road 511  |
|-------------|-----------------------|
| Area        | Rural Parkland County |
| Subdivision | West Glen Estates     |
| City        | Rural Parkland County |
| County      | ALBERTA               |
| Province    | AB                    |
| Postal Code | T7Y 1E1               |
|             |                       |