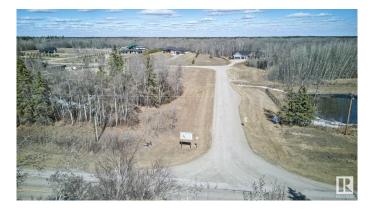

#### \$275,000

0 Bedroom, 0.00 Bathroom, Rural on 2.02 Acres

West Glen Estates, Rural Parkland County, AB

Get started on your dream home build at West Glen Estates where you'll get tremendous value with this 2 acre lot! This amazing 74 acre subdivision is located in Parkland County just west of Hwy 60 on the corner of Graminia & Sanctuary Road. Gentle rolling terrain, an abundance of trees, paved road, and bordered on two sides by environmentally protected wetlands & Ducks Unlimited nesting projects. Graminia School (K-9) is located 5 Km West on Graminia Road, Nisku and the Edmonton International Airport are only 15 minutes away, and the Town of Devon is only 5 minutes away with volunteer fire department, full service RCMP facility, hospital & ambulance service, with many more amenities and services available. PLUS major tourist attractions such as RAD Torque Raceway, U of A Botanic Gardens, Rabbit Hill Snow Resort, Canada Petroleum Discover Centre, Clifford E. Lee Nature Sanctuary, Devon Voyageur Park and Prospectors Point are only minutes away. A beautiful place to call home!