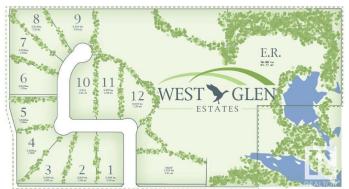

#### \$275,000

0 Bedroom, 0.00 Bathroom, Rural on 2.02 Acres

West Glen Estates, Rural Parkland County, AB

Get started on your dream home build at West Glen Estates where you'll get tremendous value with this 2 acre lot! This amazing 74 acre subdivision is located in Parkland County just west of Hwy 60 on the corner of Graminia & Sanctuary Road. Gentle rolling terrain, an abundance of trees, paved road, and bordered on two sides by environmentally protected wetlands & Ducks Unlimited nesting projects. Graminia School (K-9) is located 5 Km West on Graminia Road, Nisku and the Edmonton International Airport are only 15 minutes away, and the Town of Devon is only 5 minutes away with volunteer fire department, full service RCMP facility, hospital & ambulance service, with many more amenities and services available. PLUS major tourist attractions such as RAD Torque Raceway, U of A Botanic Gardens, Rabbit Hill Snow Resort, Canada Petroleum Discover Centre, Clifford E. Lee Nature Sanctuary, Devon Voyageur Park and Prospectors Point are only minutes away. A beautiful place to call home!

## **Community Information**

| Address     | 8 26328 Twp Road 511  |
|-------------|-----------------------|
| Area        | Rural Parkland County |
| Subdivision | West Glen Estates     |
| City        | Rural Parkland County |
| County      | ALBERTA               |
| Province    | AB                    |
| Postal Code | T7Y 1E1               |
|             |                       |