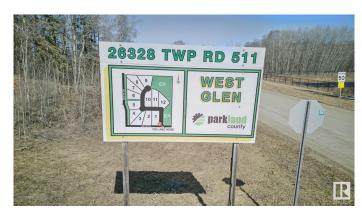

# \$275,000 - 7 26328 Twp Road 511, Rural Parkland County

MLS® #E4430569

# **Community Information**

Address 7 26328 Twp Road 511

Area Rural Parkland County

Subdivision West Glen Estates

City Rural Parkland County

County ALBERTA

Province AB

Postal Code T7Y 1E1