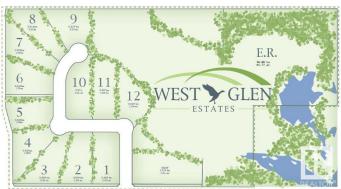

# \$275,000

0 Bedroom, 0.00 Bathroom, Rural on 2.01 Acres

West Glen Estates, Rural Parkland County, AB

Get started on your dream home build at West Glen Estates where you'll get tremendous value with this 2 acre lot! This amazing 74 acre subdivision is located in Parkland County just west of Hwy 60 on the corner of Graminia & Sanctuary Road. Gentle rolling terrain, an abundance of trees, paved road, and bordered on two sides by environmentally protected wetlands & Ducks Unlimited nesting projects. Graminia School (K-9) is located 5 Km West on Graminia Road, Nisku and the Edmonton International Airport are only 15 minutes away, and the Town of Devon is only 5 minutes away with volunteer fire department, full service RCMP facility, hospital & ambulance service, with many more amenities and services available. PLUS major tourist attractions such as RAD Torque Raceway, U of A Botanic Gardens, Rabbit Hill Snow Resort, Canada Petroleum Discover Centre, Clifford E. Lee Nature Sanctuary, Devon Voyageur Park and Prospectors Point are only minutes away. A beautiful place to call home!

# **Community Information**

Address 7 26328 Twp Road 511

Area Rural Parkland County

Subdivision West Glen Estates

City Rural Parkland County

County ALBERTA

Province AB

Postal Code T7Y 1E1