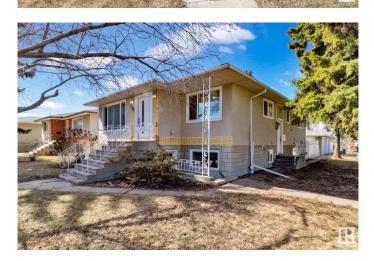

#### \$550,000

6 Bedroom, 3.50 Bathroom, 1,279 sqft Single Family on 0.00 Acres

Rosslyn, Edmonton, AB

Exceptional UP/DOWN DUPLEX located in the mature and sought-after neighbourhood of Rosslyn. This property has undergone an extensive renovation in 2021, transforming it into a modern living space with high-quality finishes. Main Floor offers 3 well-appointed bedrooms, 1.5 modern bathrooms, Spacious living room, perfect for relaxation, Elegant kitchen featuring granite countertops and stainless steel appliances and a laundry room. Lower Level consits of 3 additional bedrooms for ample living space, 2 bathrooms, Fully equipped kitchen ideal for entertaining, Comfortable living room, dedicated laundry facility, and Common area mechanical room equipped with two high-efficiency furnaces. This duplex is situated on a generous 749 mÂ<sup>2</sup> corner lot, making it an attractive investment opportunity or holding property for future development. Its proximity to downtown has established it as a successful AIRBNB rental. Don't miss your chance to own this remarkable duplex in a thriving community.

## Exterior

| Exterior          | Wood, Brick, Stucco                                             |
|-------------------|-----------------------------------------------------------------|
| Exterior Features | Back Lane, Corner Lot, Public Transportation, Schools, Shopping |
|                   | Nearby                                                          |
| Roof              | Asphalt Shingles                                                |