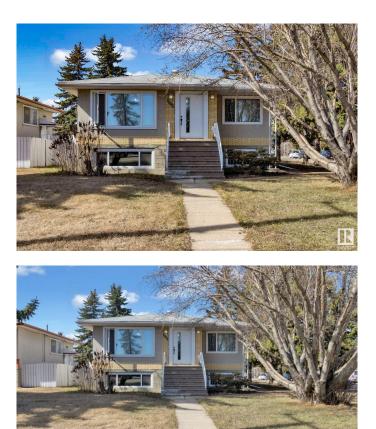

#### \$550,000

6 Bedroom, 3.50 Bathroom, 1,279 sqft Single Family on 0.00 Acres

Rosslyn, Edmonton, AB

Exceptional UP/DOWN DUPLEX located in the mature and sought-after neighbourhood of Rosslyn. This property has undergone an extensive renovation in 2021, transforming it into a modern living space with high-quality finishes. Main Floor offers 3 well-appointed bedrooms, 1.5 modern bathrooms, Spacious living room, perfect for relaxation, Elegant kitchen featuring granite countertops and stainless steel appliances and a laundry room. Lower Level consits of 3 additional bedrooms for ample living space, 2 bathrooms, Fully equipped kitchen ideal for entertaining, Comfortable living room, dedicated laundry facility, and Common area mechanical room equipped with two high-efficiency furnaces. This duplex is situated on a generous 749 mÂ<sup>2</sup> corner lot, making it an attractive investment opportunity or holding property for future development. Its proximity to downtown has established it as a successful AIRBNB rental. Don't miss your chance to own this remarkable duplex in a thriving community.

## Exterior

| Exterior          | Wood, Brick, Stucco                                             |
|-------------------|-----------------------------------------------------------------|
| Exterior Features | Back Lane, Corner Lot, Public Transportation, Schools, Shopping |
|                   | Nearby                                                          |
| Roof              | Asphalt Shingles                                                |