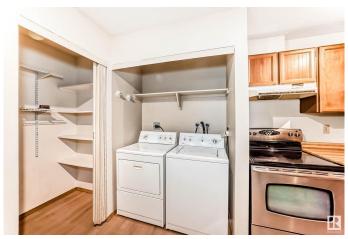

#### \$129,000

2 Bedroom, 1.00 Bathroom, 846 sqft Condo / Townhouse on 0.00 Acres

Blue Quill, Edmonton, AB

If you are a first time home buyer or someone looking to downsize or an investor then this charming home is for you! Its' a spacious 2 bedroom south facing corner unit and offers an abundance of natural light. Recently painted in neutral tones the good sized living area provides a fresh and inviting atmosphere. The kitchen boasts newer flooring, stainless steel appliances, an oversized pantry and an eating area. Enjoy the convenience of an in suite full size washer and dryer making laundry days a breeze. An added bonus is additional storage on the balcony. Situated in a prime southside location you'll have easy access to local amenities, shopping centres, schools, highways and public transportation. Parking stall has plug in.

### Interior

Appliances Dishwasher-Built-In, Dryer, Refrigerator, Stove-Electric, Washer

Heating Hot Water, Natural Gas