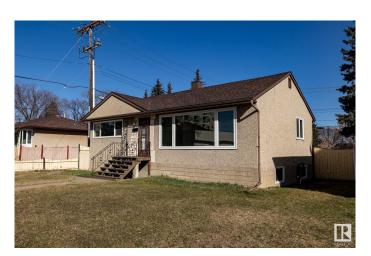

## \$430,000 - 13236 115 Avenue, Edmonton

MLS® #E4430357

## \$430.000

4 Bedroom, 2.00 Bathroom, 988 sqft Single Family on 0.00 Acres

Woodcroft, Edmonton, AB

A SUPERB UPGRADED FAMILY HOME IN THE DESIREABLE NEIGHBORHOOD OF WOODCROFT. This 988 sq ft 4 bedroom, 2 bath bungalow has many upgrades: vinyl windows; flooring; bathrooms; recent painting; shingles on house & garage; garage doors & garage man-door. The downstairs can easily be changed to an in-law suite. This home sits on a 50 ft x 125 ft corner lot so would be ideal for sub-dividing and re-development. The corner lot also allows easy access to the garage and the RV parking. You will be close to everything: schools; shopping; medical; restaurants; parks; Telus Science. Check this family home out.