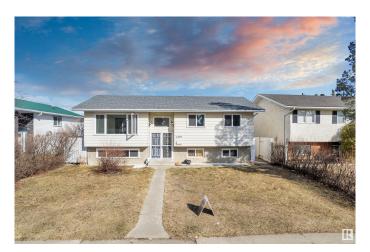

#### \$449,000

6 Bedroom, 2.50 Bathroom, 1,227 sqft Single Family on 0.00 Acres

Menisa, Edmonton, AB

Welcome to this well-maintained bi-level home in the desirable community of Menisa in Mill Woods! Situated on a large lot, this spacious property features a total of 6 bedrooms, including a fully finished basement â€" perfect for large families Key upgrades include a roof, windows, and furnace, offering peace of mind and added value. The bright and functional main level is complemented by a covered deckâ€"perfect for year-round outdoor enjoyment and entertaining. Enjoy the convenience of a detached double garage and a fully landscaped yard with plenty of room to play or garden. Located close to schools, shopping, public transit, and parks, this home combines comfort, space, and location.

#### **Essential Information**

MLS® # E4430337 Price \$449,000

Bedrooms 6

Bathrooms 2.50

Full Baths 2

Half Baths 1

Square Footage 1,227 Acres 0.00

Year Built 1977

Type Single Family

Sub-Type Detached Single Family

Style Bi-Level Status Active