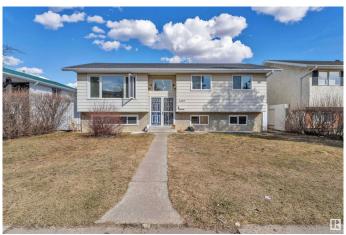

#### \$449,000

6 Bedroom, 2.50 Bathroom, 1,227 sqft Single Family on 0.00 Acres

Menisa, Edmonton, AB

Welcome to this well-maintained bi-level home in the desirable community of Menisa in Mill Woods! Situated on a large lot, this spacious property features a total of 6 bedrooms, including a fully finished basement â€" perfect for large families Key upgrades include a roof, windows, and furnace, offering peace of mind and added value. The bright and functional main level is complemented by a covered deckâ€"perfect for year-round outdoor enjoyment and entertaining. Enjoy the convenience of a detached double garage and a fully landscaped yard with plenty of room to play or garden. Located close to schools, shopping, public transit, and parks, this home combines comfort, space, and location.

#### **Essential Information**

MLS® # E4430337 Price \$449,000

Bedrooms 6

Bathrooms 2.50

Full Baths 2

Half Baths 1

Square Footage 1,227 Acres 0.00

Year Built 1977

Type Single Family

Sub-Type Detached Single Family

Style Bi-Level Status Active