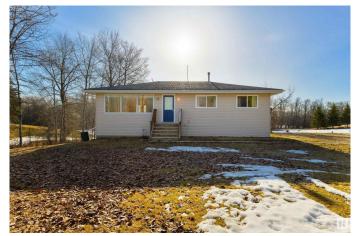

# \$375,000

3 Bedroom, 1.00 Bathroom, 1,115 sqft Rural on 1.17 Acres

Heatherlea, Rural Parkland County, AB

Not too big, not too small, this acreage is just right! Backing onto ENVIRONMENTAL RESERVE, this bungalow features laminate flooring, a large living room, great kitchen with picture window overlooking the yard, spacious dining room with garden doors leading out to the 2-tiered deck, 3 bedrooms, 1 bathroom, and a partially-finished WALK-OUT basement with 9' ceilings! Whether you have big dreams of renovating this home to make it your own, building a garage/shop, or leaving it just the way it is, this property is beautifully treed and only a short drive to Spruce Grove & Stony Plain.

#### **Essential Information**

MLS® # E4430316 Price \$375,000

Bedrooms 3

Bathrooms 1.00

Full Baths 1

Square Footage 1,115

Acres 1.17

Year Built 1970