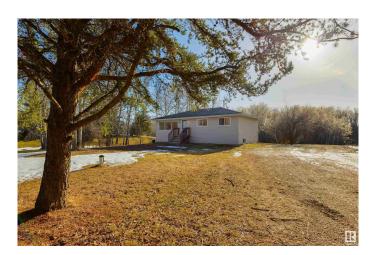

# \$375,000

3 Bedroom, 1.00 Bathroom, 1,115 sqft Rural on 1.17 Acres

Heatherlea, Rural Parkland County, AB

Not too big, not too small, this acreage is just right! Backing onto ENVIRONMENTAL RESERVE, this bungalow features laminate flooring, a large living room, great kitchen with picture window overlooking the yard, spacious dining room with garden doors leading out to the 2-tiered deck, 3 bedrooms, 1 bathroom, and a partially-finished WALK-OUT basement with 9' ceilings! Whether you have big dreams of renovating this home to make it your own, building a garage/shop, or leaving it just the way it is, this property is beautifully treed and only a short drive to Spruce Grove & Stony Plain.

#### **Exterior**

Exterior Wood

Exterior Features Backs Onto Park/Trees, Environmental Reserve, Landscaped, Private

Setting, Ravine View, Recreation Use, Schools, Treed Lot, See Remarks

Construction Wood

Foundation Preserved Wood