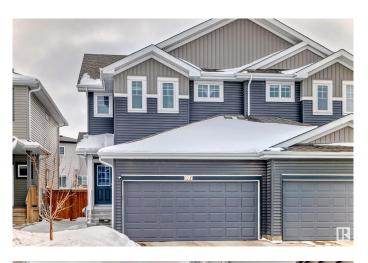

# \$525,000 - 307 40a Avenue, Edmonton

MLS® #E4430281

#### \$525,000

4 Bedroom, 3.50 Bathroom, 1,588 sqft Single Family on 0.00 Acres

Maple Crest, Edmonton, AB

High quality Duplex which is built by Landmark builders in the Maple Crest community, Which includes central Air conditioner, Central water purifier, fully finished basement with seperate entrance, Granite counter tops, etc. Codeless switches for above grade which is a trademark of landmark homes, Plumbing finished for future second kitchen in the basement, Built in 2020. Close to all amenities.