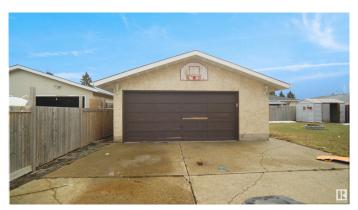

#### \$379.900

4 Bedroom, 2.50 Bathroom, 1,120 sqft Single Family on 0.00 Acres

Lorelei, Edmonton, AB

Welcome home to this 4 bed, 2.5 bath bungalow in the heart of Lorelei. The location of this home is superb and is located in a quiet cul-de-sac near K-6 and junior high school. Great curb appeal with mature trees, south-facing yard and a over sized double detached garage with longer driveway. The main floor has a open living concept perfect for entertaining featuring living room with newer windows and a wood burning fireplace, a formal dining room that's open to the kitchen and breakfast nook. Three bedrooms on main, including primary suite with 2 piece ensuite bath and 4 piece bath. The basement is fully finished, offering additional bedroom, a 3 piece bath, laundry room and massive family room. This home also has a large yard with fire pit and a concrete patio.

#### **Amenities**

Amenities See Remarks

Parking Double Garage Detached