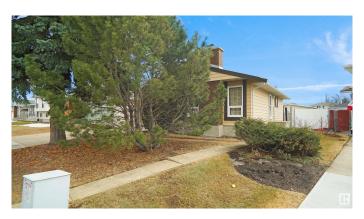

#### \$379.900

4 Bedroom, 2.50 Bathroom, 1,120 sqft Single Family on 0.00 Acres

Lorelei, Edmonton, AB

Welcome home to this 4 bed, 2.5 bath bungalow in the heart of Lorelei. The location of this home is superb and is located in a quiet cul-de-sac near K-6 and junior high school. Great curb appeal with mature trees, south-facing yard and a over sized double detached garage with longer driveway. The main floor has a open living concept perfect for entertaining featuring living room with newer windows and a wood burning fireplace, a formal dining room that's open to the kitchen and breakfast nook. Three bedrooms on main, including primary suite with 2 piece ensuite bath and 4 piece bath. The basement is fully finished, offering additional bedroom, a 3 piece bath, laundry room and massive family room. This home also has a large yard with fire pit and a concrete patio.

### **Exterior**

Exterior Wood, Stucco, Vinyl

Exterior Features Cul-De-Sac, Landscaped, Playground Nearby, Public Swimming Pool,

Public Transportation, Schools, Shopping Nearby, See Remarks

Roof Asphalt Shingles